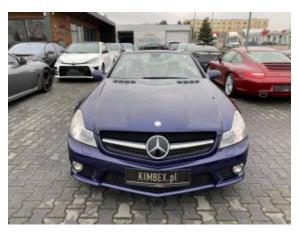

## Mercedes Benz SL63 AMG Panorama #only 57000 km

Sold

## **Specifications**

| Make            | Mercedes Benz             |
|-----------------|---------------------------|
| Model           | SL63 AMG                  |
| Production date | 2008                      |
| Kilometer       | 57 000 km                 |
| Transmission    | Automatic<br>transmission |
| Drive           | RWD                       |
| Fuel Type       | Petrol                    |
| Cubic Capacity  | 6208 cm <sup>3</sup>      |
| Power (HP)      | 525                       |
| Colour          | Navy Blue                 |