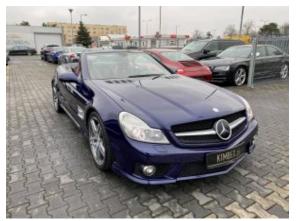

## Mercedes Benz SL63 AMG Panorama #only 57000 km

Sold

## **Specifications**

| Make            | Mercedes Benz             |
|-----------------|---------------------------|
| Model           | SL63 AMG                  |
| Production date | 2008                      |
| Kilometer       | 57 000 km                 |
| Transmission    | Automatic<br>transmission |
| Drive           | RWD                       |
| Fuel Type       | Petrol                    |
| Cubic Capacity  | 6208 cm <sup>3</sup>      |
| Power (HP)      | 525                       |
| Colour          | Navy Blue                 |