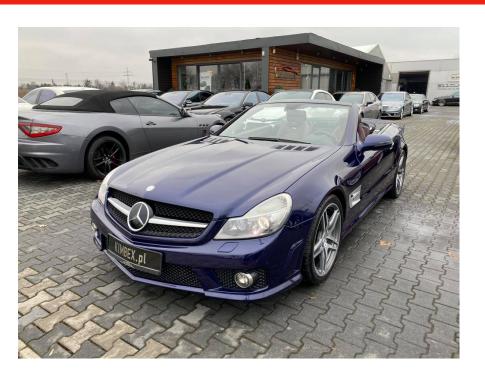

## Mercedes Benz SL63 AMG Panorama #only 57000 km

Sold

## **Specifications**

| Make            | Mercedes Benz             |
|-----------------|---------------------------|
| Model           | SL63 AMG                  |
| Production date | 2008                      |
| Kilometer       | 57 000 km                 |
| Transmission    | Automatic<br>transmission |
| Drive           | RWD                       |
| Fuel Type       | Petrol                    |
| Cubic Capacity  | 6208 cm <sup>3</sup>      |
| Power (HP)      | 525                       |
| Colour          | Navy Blue                 |