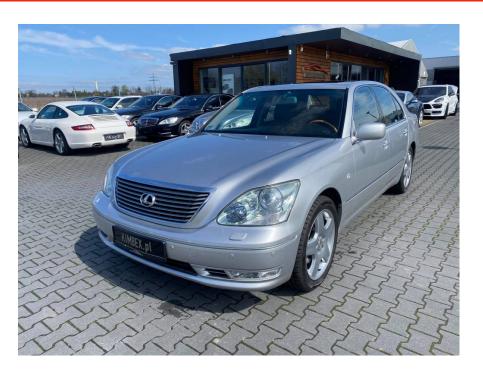

## Lexus LS 430 lift '2005 PRESIDENT

Sold

**Vehicle Description** 

## **Specifications**

| Make            | Lexus                     |
|-----------------|---------------------------|
| Model           | LS 430                    |
| Production date | 2004                      |
| Kilometer       | 179 300 km                |
| Transmission    | Automatic<br>transmission |
| Drive           | RWD                       |
| Fuel Type       | Petrol                    |
| Cubic Capacity  | 4300 cm <sup>3</sup>      |
| Power (HP)      | 286                       |
| Colour          | srebrny                   |