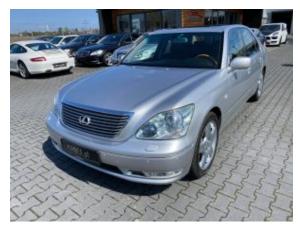

## Lexus LS 430 lift '2005 PRESIDENT

Sold

**Vehicle Description** 

## **Specifications**

| Make            | Lexus                     |
|-----------------|---------------------------|
| Model           | LS 430                    |
| Production date | 2004                      |
| Kilometer       | 179 300 km                |
| Transmission    | Automatic<br>transmission |
| Drive           | RWD                       |
| Fuel Type       | Petrol                    |
| Cubic Capacity  | 4300 cm <sup>3</sup>      |
| Power (HP)      | 286                       |
| Colour          | srebrny                   |