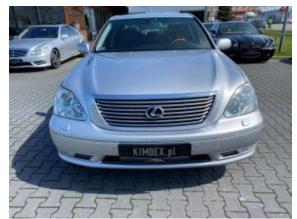

## Lexus LS 430 lift '2005 PRESIDENT

Sold

**Vehicle Description** 

## **Specifications**

| Make            | Lexus                     |
|-----------------|---------------------------|
| Model           | LS 430                    |
| Production date | 2004                      |
| Kilometer       | 179 300 km                |
| Transmission    | Automatic<br>transmission |
| Drive           | RWD                       |
| Fuel Type       | Petrol                    |
| Cubic Capacity  | 4300 cm <sup>3</sup>      |
| Power (HP)      | 286                       |
| Colour          | srebrny                   |