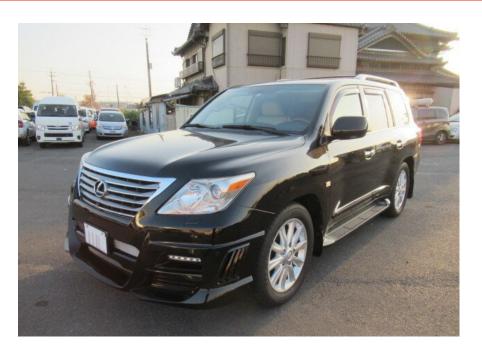

## **Specifications**

| Make            | Lexus                  |
|-----------------|------------------------|
| Model           | LX 570                 |
| Production date | 2012                   |
| Kilometer       | 62 200 km              |
| Transmission    | Automatic transmission |
| Drive           | AWD                    |
| Fuel Type       | Petrol                 |
| Cubic Capacity  | 5663 cm <sup>3</sup>   |
| Power (HP)      | 387                    |
| Colour          | Black                  |
|                 |                        |