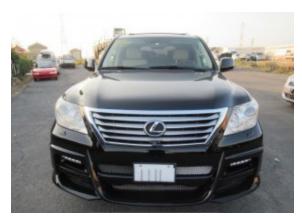

## **Specifications**

| Make            | Lexus                  |
|-----------------|------------------------|
| Model           | LX 570                 |
| Production date | 2012                   |
| Kilometer       | 62 200 km              |
| Transmission    | Automatic transmission |
| Drive           | AWD                    |
| Fuel Type       | Petrol                 |
| Cubic Capacity  | 5663 cm <sup>3</sup>   |
| Power (HP)      | 387                    |
| Colour          | Black                  |
|                 |                        |