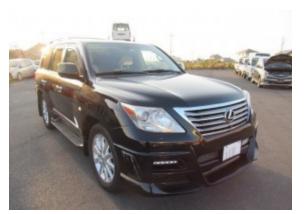

## **Specifications**

| Make            | Lexus                  |
|-----------------|------------------------|
| Model           | LX 570                 |
| Production date | 2012                   |
| Kilometer       | 62 200 km              |
| Transmission    | Automatic transmission |
| Drive           | AWD                    |
| Fuel Type       | Petrol                 |
| Cubic Capacity  | 5663 cm <sup>3</sup>   |
| Power (HP)      | 387                    |
| Colour          | Black                  |
|                 |                        |