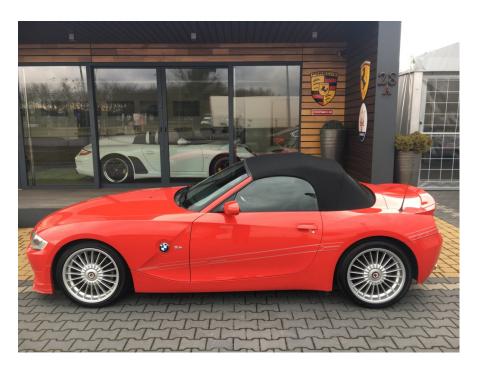

**Vehicle Description** 

## **Specifications**

| Make            | ALPINA               |
|-----------------|----------------------|
| Model           | Roadster S           |
| Production date | 2005                 |
| Kilometer       | 67 600 km            |
| Transmission    | Manual gearbox       |
| Drive           | RWD                  |
| Fuel Type       | Petrol               |
| Cubic Capacity  | 3346 cm <sup>3</sup> |
| Power (HP)      | 300                  |
| Colour          | red                  |
|                 |                      |