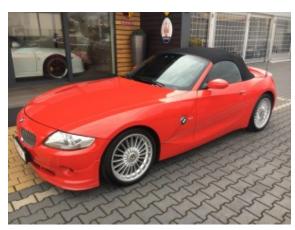

**Vehicle Description** 

## **Specifications**

| Make            | ALPINA               |
|-----------------|----------------------|
| Model           | Roadster S           |
| Production date | 2005                 |
| Kilometer       | 67 600 km            |
| Transmission    | Manual gearbox       |
| Drive           | RWD                  |
| Fuel Type       | Petrol               |
| Cubic Capacity  | 3346 cm <sup>3</sup> |
| Power (HP)      | 300                  |
| Colour          | red                  |
|                 |                      |