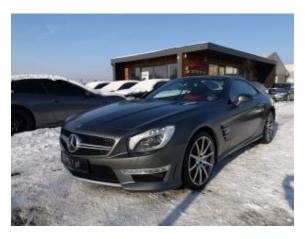

## Mercedes Benz SL63 AMG PERFORMANCE #like NEW only 21500 km !

Sold

**Vehicle Description** 

## **Specifications**

| Make            | Mercedes Benz           |
|-----------------|-------------------------|
| Model           | SL63 AMG<br>Performance |
| Production date | 2013                    |
| Kilometer       | 21 600 km               |
| Transmission    | Automatic transmission  |
| Drive           | RWD                     |
| Fuel Type       | Petrol                  |
| Cubic Capacity  | 5461 cm <sup>3</sup>    |
| Power (HP)      | 565                     |
| Colour          | Gunmetal satin          |
|                 |                         |