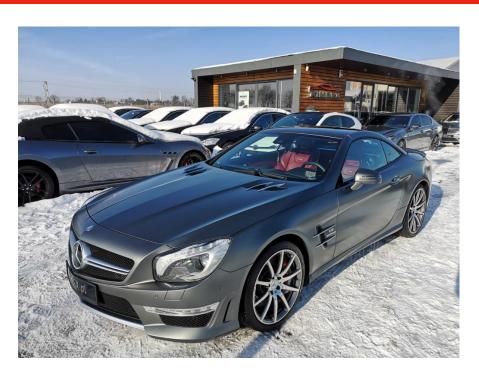

## Mercedes Benz SL63 AMG PERFORMANCE #like NEW only 21500 km !

Sold

**Vehicle Description** 

## **Specifications**

| Make            | Mercedes Benz           |
|-----------------|-------------------------|
| Model           | SL63 AMG<br>Performance |
| Production date | 2013                    |
| Kilometer       | 21 600 km               |
| Transmission    | Automatic transmission  |
| Drive           | RWD                     |
| Fuel Type       | Petrol                  |
| Cubic Capacity  | 5461 cm <sup>3</sup>    |
| Power (HP)      | 565                     |
| Colour          | Gunmetal satin          |
|                 |                         |