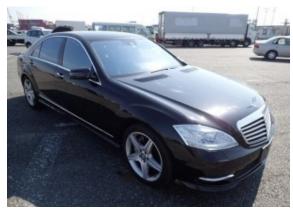

**Vehicle Description** 

## **Specifications**

| Make            | Mercedes Benz             |
|-----------------|---------------------------|
| Model           | S550 L AMG                |
| Production date | 2010                      |
| Kilometer       | 68 300 km                 |
| Transmission    | Automatic<br>transmission |
| Drive           | RWD                       |
| Fuel Type       | Petrol                    |
| Cubic Capacity  | 5461 cm <sup>3</sup>      |
| Power (HP)      | 425                       |
| Colour          | Black                     |