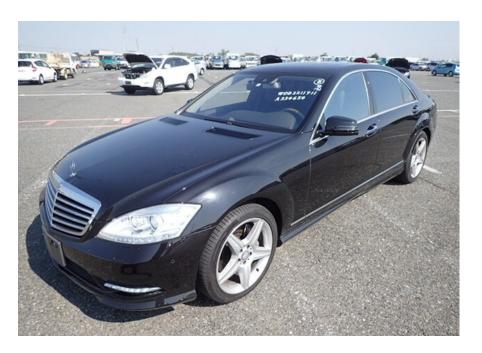

**Vehicle Description** 

## **Specifications**

| Make            | Mercedes Benz             |
|-----------------|---------------------------|
| Model           | S550 L AMG                |
| Production date | 2010                      |
| Kilometer       | 68 300 km                 |
| Transmission    | Automatic<br>transmission |
| Drive           | RWD                       |
| Fuel Type       | Petrol                    |
| Cubic Capacity  | 5461 cm <sup>3</sup>      |
| Power (HP)      | 425                       |
| Colour          | Black                     |