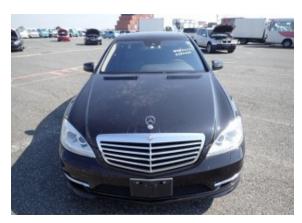

**Vehicle Description** 

## **Specifications**

| Make            | Mercedes Benz             |
|-----------------|---------------------------|
| Model           | S550 L AMG                |
| Production date | 2010                      |
| Kilometer       | 68 300 km                 |
| Transmission    | Automatic<br>transmission |
| Drive           | RWD                       |
| Fuel Type       | Petrol                    |
| Cubic Capacity  | 5461 cm <sup>3</sup>      |
| Power (HP)      | 425                       |
| Colour          | Black                     |