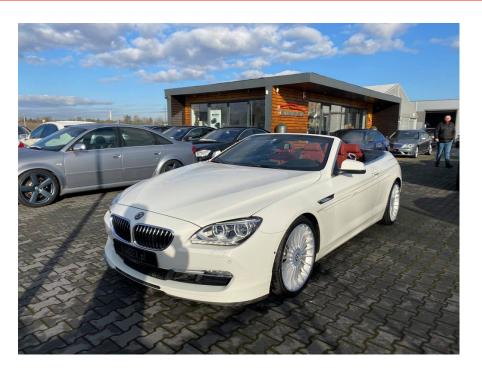

## ALPINA B6 cabrio #Top Condition only 41500 km!

Sold

**Vehicle Description** 

## **Specifications**

| Make            | ALPINA                    |
|-----------------|---------------------------|
| Model           | B6 Cabrio                 |
| Production date | 2012                      |
| Kilometer       | 41 900 km                 |
| Transmission    | Automatic<br>transmission |
| Drive           | RWD                       |
| Fuel Type       | Petrol                    |
| Cubic Capacity  | 4600 cm <sup>3</sup>      |
| Power (HP)      | 500                       |
| Colour          | White                     |