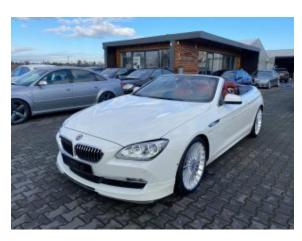

## ALPINA B6 cabrio #Top Condition only 41500 km!

Sold

**Vehicle Description** 

## **Specifications**

| Make            | ALPINA                    |
|-----------------|---------------------------|
| Model           | B6 Cabrio                 |
| Production date | 2012                      |
| Kilometer       | 41 900 km                 |
| Transmission    | Automatic<br>transmission |
| Drive           | RWD                       |
| Fuel Type       | Petrol                    |
| Cubic Capacity  | 4600 cm <sup>3</sup>      |
| Power (HP)      | 500                       |
| Colour          | White                     |