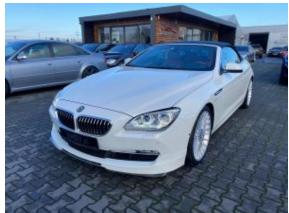

## ALPINA B6 cabrio #Top Condition only 41500 km!

Sold

**Vehicle Description** 

## **Specifications**

| Make            | ALPINA                    |
|-----------------|---------------------------|
| Model           | B6 Cabrio                 |
| Production date | 2012                      |
| Kilometer       | 41 900 km                 |
| Transmission    | Automatic<br>transmission |
| Drive           | RWD                       |
| Fuel Type       | Petrol                    |
| Cubic Capacity  | 4600 cm <sup>3</sup>      |
| Power (HP)      | 500                       |
| Colour          | White                     |