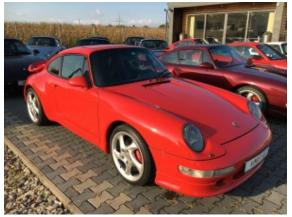

## Porsche 993 TURBO 4x4

Sold

## **Specifications**

| Make            | Porsche                |
|-----------------|------------------------|
| Model           | 911 model 993<br>TURBO |
| Production date | 1996                   |
| Kilometer       | 90 600 km              |
| Transmission    | Manual gearbox         |
| Drive           | AWD                    |
| Fuel Type       | Petrol                 |
| Cubic Capacity  | 3600 cm <sup>3</sup>   |
| Power (HP)      | 408                    |
| Colour          | Red                    |