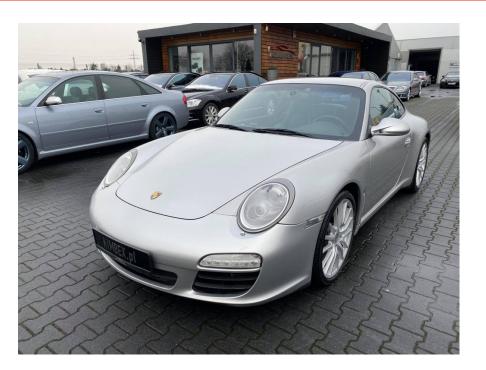

**Vehicle Description** 

## **Specifications**

| Make            | Porsche                   |
|-----------------|---------------------------|
| Model           | 997.2                     |
| Production date | 2009                      |
| Kilometer       | 95 200 km                 |
| Transmission    | Automatic<br>transmission |
| Drive           | RWD                       |
| Fuel Type       | Petrol                    |
| Cubic Capacity  | 3600 cm <sup>3</sup>      |
| Power (HP)      | 345                       |
| Colour          | Silver                    |