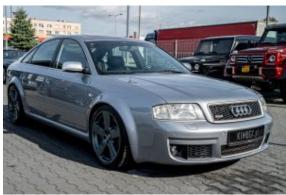

## Audi RS6 '2004 only 79000 km #Top Condition!

Sold

**Vehicle Description** 

## **Specifications**

| Make            | Audi                   |
|-----------------|------------------------|
| Model           | RS6                    |
| Production date | 2004                   |
| Kilometer       | 79 000 km              |
| Transmission    | Automatic transmission |
| Drive           | AWD                    |
| Fuel Type       | Petrol                 |
| Cubic Capacity  | 4200 cm <sup>3</sup>   |
| Power (HP)      | 450                    |
| Colour          | Gray                   |