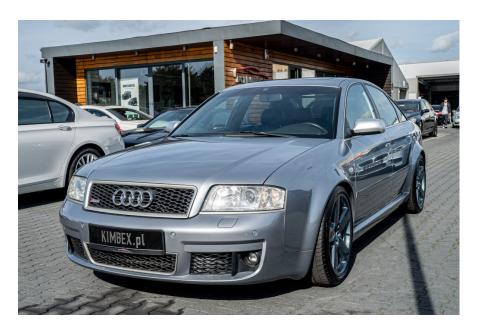

## Audi RS6 '2004 only 79000 km #Top Condition!

Sold

**Vehicle Description** 

## **Specifications**

| Make            | Audi                   |
|-----------------|------------------------|
| Model           | RS6                    |
| Production date | 2004                   |
| Kilometer       | 79 000 km              |
| Transmission    | Automatic transmission |
| Drive           | AWD                    |
| Fuel Type       | Petrol                 |
| Cubic Capacity  | 4200 cm <sup>3</sup>   |
| Power (HP)      | 450                    |
| Colour          | Gray                   |