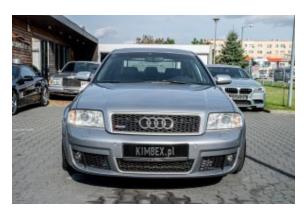

## Audi RS6 '2004 only 79000 km #Top Condition!

Sold

**Vehicle Description** 

## **Specifications**

| Make            | Audi                   |
|-----------------|------------------------|
| Model           | RS6                    |
| Production date | 2004                   |
| Kilometer       | 79 000 km              |
| Transmission    | Automatic transmission |
| Drive           | AWD                    |
| Fuel Type       | Petrol                 |
| Cubic Capacity  | 4200 cm <sup>3</sup>   |
| Power (HP)      | 450                    |
| Colour          | Gray                   |