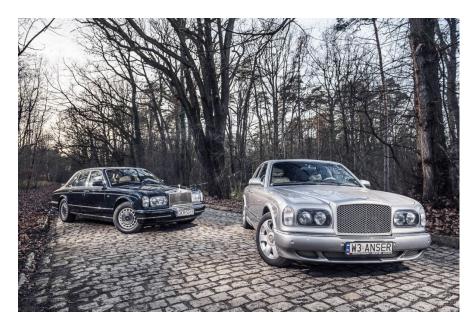

## **Vehicle Description**

Rolls-Royce Silver Seraph, production year: 1999 Incredibly low original kilometers: just 105.000! The car was imported from Germany – bought from 1st owner, with full history, inspection documents and in great shape - both visually and technically. Unique high-end limo from legendary british factory - only 1570 units of Rolls-Royce Silver Seraph has ever been made. Gorgeous interior made of leather and wood, 12-cylinder 5,4L engine and its unique character prove that Rolls-Royce Silver Seraph is the apex of motoring luxury. Rare collectible car in a mint condition. More information about this car via phone or e-mail +48 606 502 793; +48 888 037 000; kimbex@kimbex.pl Come, see, negotiate, buy and enjoy your life! []] FEEL INVITED! All of my cars are well maintained and usually their mileage is documented. Cars sold in KIMBEX Dream Cars are my private property. I consider an exchange, settlements for another interesting cars - more or less expensive.