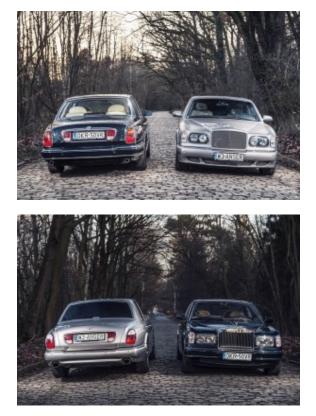

## **Vehicle Description**

Rolls-Royce Silver Seraph, production year: 1999 Incredibly low original kilometers: just 105.000! The car was imported from Germany – bought from 1st owner, with full history, inspection documents and in great shape - both visually and technically. Unique high-end limo from legendary british factory - only 1570 units of Rolls-Royce Silver Seraph has ever been made. Gorgeous interior made of leather and wood, 12-cylinder 5,4L engine and its unique character prove that Rolls-Royce Silver Seraph is the apex of motoring luxury. Rare collectible car in a mint condition. More information about this car via phone or e-mail +48 606 502 793; +48 888 037 000; kimbex@kimbex.pl Come, see, negotiate, buy and enjoy your life! []] FEEL INVITED! All of my cars are well maintained and usually their mileage is documented. Cars sold in KIMBEX Dream Cars are my private property. I consider an exchange, settlements for another interesting cars - more or less expensive.