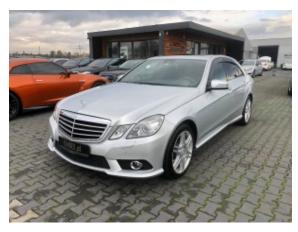

## Mercedes Benz E550 W212 #Top Condition 54600 km !

Sold

**Vehicle Description** 

## **Specifications**

| Make            | Mercedes Benz             |
|-----------------|---------------------------|
| Model           | E550 W212                 |
| Production date | 2009                      |
| Kilometer       | 54 600 km                 |
| Transmission    | Automatic<br>transmission |
| Drive           | RWD                       |
| Fuel Type       | Petrol                    |
| Cubic Capacity  | 5461 cm <sup>3</sup>      |
| Power (HP)      | 386                       |
| Colour          | Silver                    |