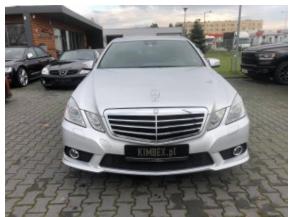

## Mercedes Benz E550 W212 #Top Condition 54600 km !

Sold

**Vehicle Description** 

## **Specifications**

| Make            | Mercedes Benz             |
|-----------------|---------------------------|
| Model           | E550 W212                 |
| Production date | 2009                      |
| Kilometer       | 54 600 km                 |
| Transmission    | Automatic<br>transmission |
| Drive           | RWD                       |
| Fuel Type       | Petrol                    |
| Cubic Capacity  | 5461 cm <sup>3</sup>      |
| Power (HP)      | 386                       |
| Colour          | Silver                    |