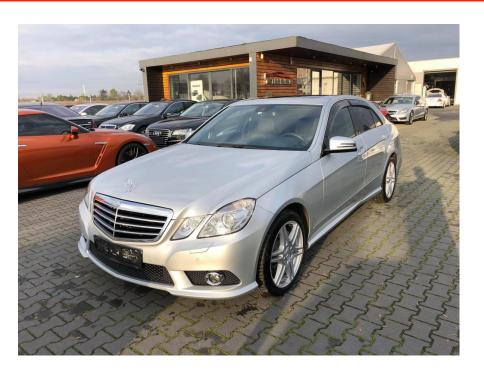

## Mercedes Benz E550 W212 #Top Condition 54600 km !

Sold

**Vehicle Description** 

## **Specifications**

| Make            | Mercedes Benz             |
|-----------------|---------------------------|
| Model           | E550 W212                 |
| Production date | 2009                      |
| Kilometer       | 54 600 km                 |
| Transmission    | Automatic<br>transmission |
| Drive           | RWD                       |
| Fuel Type       | Petrol                    |
| Cubic Capacity  | 5461 cm <sup>3</sup>      |
| Power (HP)      | 386                       |
| Colour          | Silver                    |