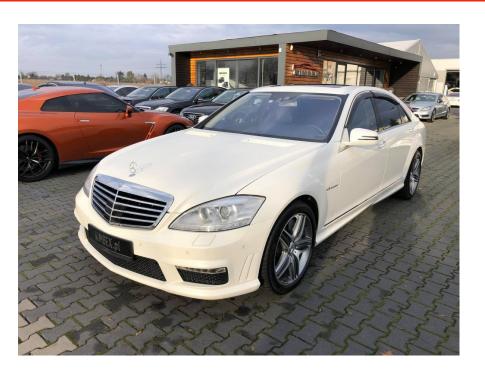

## Mercedes Benz S63 AMG L '2012 #Top Condition

Sold

**Vehicle Description** 

## **Specifications**

| Make            | Mercedes Benz             |
|-----------------|---------------------------|
| Model           | S63 AMG Long              |
| Production date | 2012                      |
| Kilometer       | 83 800 km                 |
| Transmission    | Automatic<br>transmission |
| Drive           | RWD                       |
| Fuel Type       | Petrol                    |
| Cubic Capacity  | 5461 cm <sup>3</sup>      |
| Power (HP)      | 544                       |
| Colour          | White Pearl               |