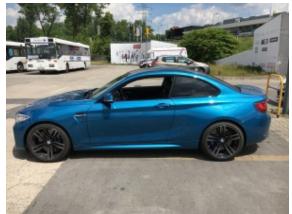

**Vehicle Description** 

## **Specifications**

| NA - L -        | DAMA                 |
|-----------------|----------------------|
| Make            | BMW                  |
| Model           | M2                   |
| Production date | 2016                 |
| Kilometer       | 10 km                |
| Transmission    | Automatic            |
|                 | transmission         |
| Drive           | RWD                  |
| Fuel Type       | Petrol               |
| Cubic Capacity  | 2997 cm <sup>3</sup> |
| Power (HP)      | 370                  |
| Colour          | Long Beach Blau      |