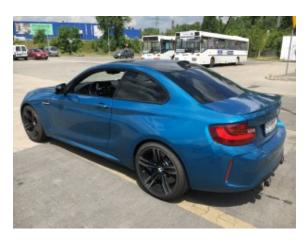

**Vehicle Description** 

## **Specifications**

| NA - L -        | DAMA                 |
|-----------------|----------------------|
| Make            | BMW                  |
| Model           | M2                   |
| Production date | 2016                 |
| Kilometer       | 10 km                |
| Transmission    | Automatic            |
|                 | transmission         |
| Drive           | RWD                  |
| Fuel Type       | Petrol               |
| Cubic Capacity  | 2997 cm <sup>3</sup> |
| Power (HP)      | 370                  |
| Colour          | Long Beach Blau      |