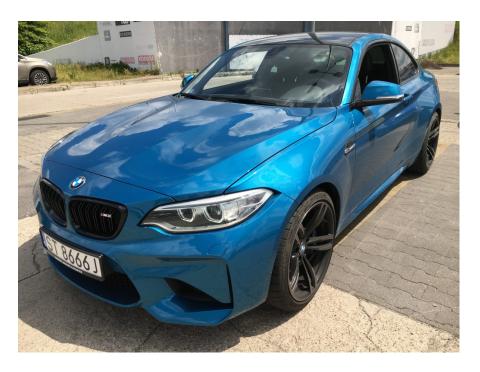

**Vehicle Description** 

## **Specifications**

| NA - L -        | DAMA                 |
|-----------------|----------------------|
| Make            | BMW                  |
| Model           | M2                   |
| Production date | 2016                 |
| Kilometer       | 10 km                |
| Transmission    | Automatic            |
|                 | transmission         |
| Drive           | RWD                  |
| Fuel Type       | Petrol               |
| Cubic Capacity  | 2997 cm <sup>3</sup> |
| Power (HP)      | 370                  |
| Colour          | Long Beach Blau      |