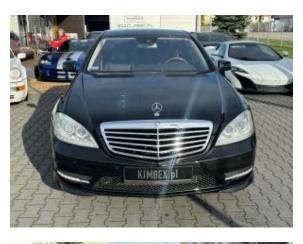

## Mercedes Benz S500 #only 70500 km #Top Condition !

Sold

## **Specifications**

| Make            | Mercedes Benz             |
|-----------------|---------------------------|
| Model           | S550 Blue<br>Efficiency   |
| Production date | 2012                      |
| Kilometer       | 70 500 km                 |
| Transmission    | Automatic<br>transmission |
| Drive           | RWD                       |
| Fuel Type       | Petrol                    |
| Cubic Capacity  | 4663 cm <sup>3</sup>      |
| Power (HP)      | 435                       |
| Colour          | Black                     |