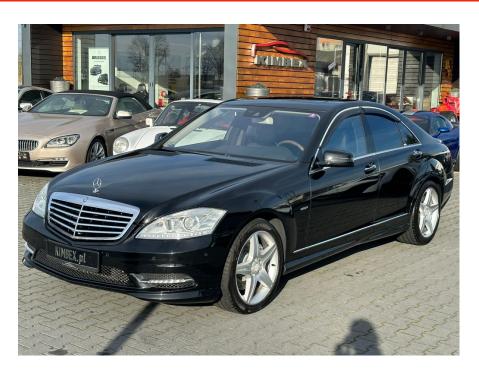

## Mercedes Benz S500 #only 70500 km #Top Condition !

Sold

## **Specifications**

| Make            | Mercedes Benz             |
|-----------------|---------------------------|
| Model           | S550 Blue<br>Efficiency   |
| Production date | 2012                      |
| Kilometer       | 70 500 km                 |
| Transmission    | Automatic<br>transmission |
| Drive           | RWD                       |
| Fuel Type       | Petrol                    |
| Cubic Capacity  | 4663 cm <sup>3</sup>      |
| Power (HP)      | 435                       |
| Colour          | Black                     |