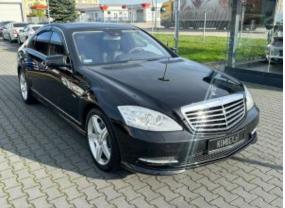

## Mercedes Benz S500 #only 70500 km #Top Condition !

Sold

## **Specifications**

| Make            | Mercedes Benz             |
|-----------------|---------------------------|
| Model           | S550 Blue<br>Efficiency   |
| Production date | 2012                      |
| Kilometer       | 70 500 km                 |
| Transmission    | Automatic<br>transmission |
| Drive           | RWD                       |
| Fuel Type       | Petrol                    |
| Cubic Capacity  | 4663 cm <sup>3</sup>      |
| Power (HP)      | 435                       |
| Colour          | Black                     |