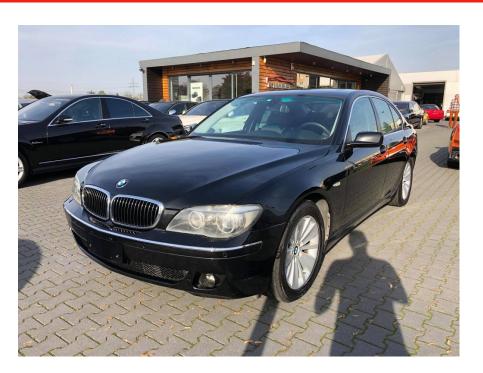

## BMW 750i E65/66 #Top Condition only 38900 km !

Sold

## **Specifications**

| Make            | BMW                       |
|-----------------|---------------------------|
| Model           | 750i E65/66               |
| Production date | 2005                      |
| Kilometer       | 38 900 km                 |
| Transmission    | Automatic<br>transmission |
| Drive           | RWD                       |
| Fuel Type       | Petrol                    |
| Cubic Capacity  | 4799 cm <sup>3</sup>      |
| Power (HP)      | 367                       |
| Colour          | Black                     |