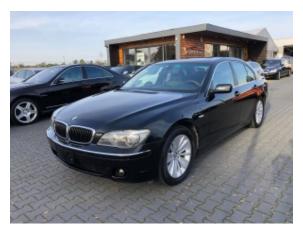

## BMW 750i E65/66 #Top Condition only 38900 km !

Sold

## **Specifications**

| Make            | BMW                       |
|-----------------|---------------------------|
| Model           | 750i E65/66               |
| Production date | 2005                      |
| Kilometer       | 38 900 km                 |
| Transmission    | Automatic<br>transmission |
| Drive           | RWD                       |
| Fuel Type       | Petrol                    |
| Cubic Capacity  | 4799 cm <sup>3</sup>      |
| Power (HP)      | 367                       |
| Colour          | Black                     |