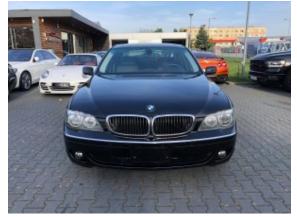

## BMW 750i E65/66 #Top Condition only 38900 km !

Sold

## **Specifications**

| Make            | BMW                       |
|-----------------|---------------------------|
| Model           | 750i E65/66               |
| Production date | 2005                      |
| Kilometer       | 38 900 km                 |
| Transmission    | Automatic<br>transmission |
| Drive           | RWD                       |
| Fuel Type       | Petrol                    |
| Cubic Capacity  | 4799 cm <sup>3</sup>      |
| Power (HP)      | 367                       |
| Colour          | Black                     |