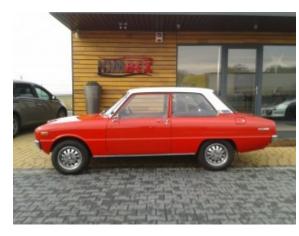

## **Vehicle Description**

Mazda 1300 Familia, production year: 1975 Incredibly low, original kilometers: just 31.300! Mazda 1300 in two-door and left-hand drive variant is an extremely rare exhibit – japanese factory manufactured just 18 units! In combination with perfect technical and visual condition of this particular car it makes it a great collectible vehicle – unconventional and almost unobtainable anywhere else. Mazda was imported from Sweden. More information about this car via phone or e-mail +48 606 502 793; +48 888 037 000; kimbex@kimbex.pl Come, see, negotiate, buy and enjoy your life! 

## **Specifications**

| Make            | Mazda                |
|-----------------|----------------------|
| Model           | 1300                 |
| Production date | 1975                 |
| Kilometer       | 31 300 km            |
| Transmission    | Manual gearbox       |
| Drive           | RWD                  |
| Fuel Type       | Petrol               |
| Cubic Capacity  | 1300 cm <sup>3</sup> |
| Power (HP)      | 70                   |
| Colour          | Czerwony/Red         |
|                 |                      |