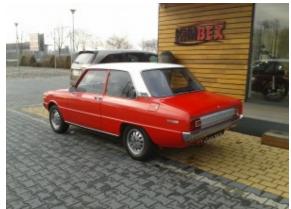

## **Vehicle Description**

Mazda 1300 Familia, production year: 1975 Incredibly low, original kilometers: just 31.300! Mazda 1300 in two-door and left-hand drive variant is an extremely rare exhibit – japanese factory manufactured just 18 units! In combination with perfect technical and visual condition of this particular car it makes it a great collectible vehicle – unconventional and almost unobtainable anywhere else. Mazda was imported from Sweden. More information about this car via phone or e-mail +48 606 502 793; +48 888 037 000; kimbex@kimbex.pl Come, see, negotiate, buy and enjoy your life! 

## **Specifications**

| Make            | Mazda                |
|-----------------|----------------------|
| Model           | 1300                 |
| Production date | 1975                 |
| Kilometer       | 31 300 km            |
| Transmission    | Manual gearbox       |
| Drive           | RWD                  |
| Fuel Type       | Petrol               |
| Cubic Capacity  | 1300 cm <sup>3</sup> |
| Power (HP)      | 70                   |
| Colour          | Czerwony/Red         |
|                 |                      |