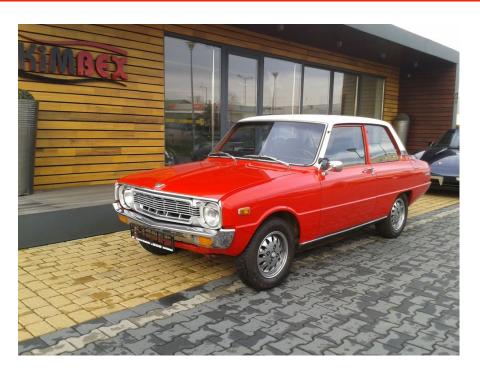

## **Vehicle Description**

Mazda 1300 Familia, production year: 1975 Incredibly low, original kilometers: just 31.300! Mazda 1300 in two-door and left-hand drive variant is an extremely rare exhibit – japanese factory manufactured just 18 units! In combination with perfect technical and visual condition of this particular car it makes it a great collectible vehicle – unconventional and almost unobtainable anywhere else. Mazda was imported from Sweden. More information about this car via phone or e-mail +48 606 502 793; +48 888 037 000; kimbex@kimbex.pl Come, see, negotiate, buy and enjoy your life! 

## **Specifications**

| Make            | Mazda                |
|-----------------|----------------------|
| Model           | 1300                 |
| Production date | 1975                 |
| Kilometer       | 31 300 km            |
| Transmission    | Manual gearbox       |
| Drive           | RWD                  |
| Fuel Type       | Petrol               |
| Cubic Capacity  | 1300 cm <sup>3</sup> |
| Power (HP)      | 70                   |
| Colour          | Czerwony/Red         |
|                 |                      |