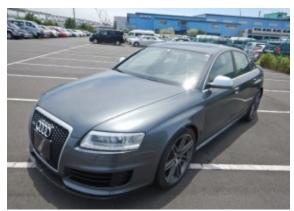

## Audi RS6 V10 sedan '2010 #only 71000 km

Sold

**Vehicle Description** 

## **Specifications**

| Make            | Audi                   |
|-----------------|------------------------|
| Model           | RS6                    |
| Production date | 2010                   |
| Kilometer       | 71 130 km              |
| Transmission    | Automatic transmission |
| Drive           | AWD                    |
| Fuel Type       | Petrol                 |
| Cubic Capacity  | 5000 cm <sup>3</sup>   |
| Power (HP)      | 580                    |
| Colour          | Gray                   |