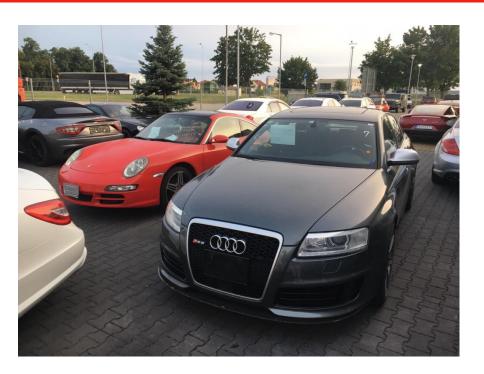

## Audi RS6 V10 sedan '2010 #only 71000 km

Sold

**Vehicle Description** 

## **Specifications**

| Make            | Audi                   |
|-----------------|------------------------|
| Model           | RS6                    |
| Production date | 2010                   |
| Kilometer       | 71 130 km              |
| Transmission    | Automatic transmission |
| Drive           | AWD                    |
| Fuel Type       | Petrol                 |
| Cubic Capacity  | 5000 cm <sup>3</sup>   |
| Power (HP)      | 580                    |
| Colour          | Gray                   |