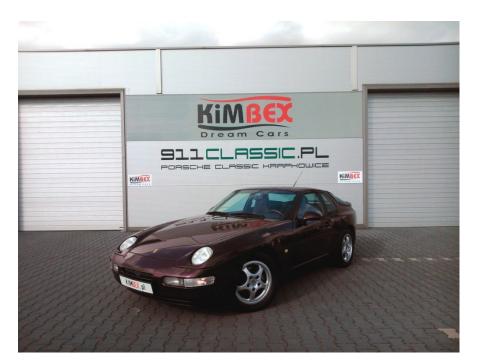

Beautiful Porsche 968 – the final and greatest evolution of the Porsche 944. Its unique look with characteristic pop-up headlights, its powerful 3,0-liter engine and perfect weight distribution make every ride in this car a big pleasure and fun. All that for way lower price than you need to spend for a classic Porsche 911. Porsche has only manufactured around 8000 units of Porsche 968 Coupe. Our car is in unique color specification – violet paint and violet, perfectly maintained, interior. More information about this car via phone or e-mail +48 606 502 793; +48 888 037 000; kimbex@kimbex.pl Come, see, negotiate, buy and enjoy your life! 

## **Specifications**

| Make            | Porsche              |
|-----------------|----------------------|
| маке            | Poiscile             |
| Model           | 968                  |
| Production date | 1991                 |
| Kilometer       | 309 000 km           |
| Transmission    | Manual gearbox       |
| Drive           | RWD                  |
| Fuel Type       | Petrol               |
| Cubic Capacity  | 2990 cm <sup>3</sup> |
| Power (HP)      | 240                  |
| Colour          | Fioletowy            |