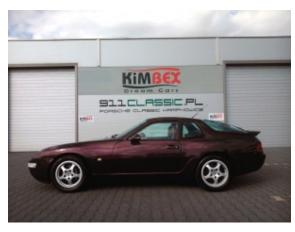

Beautiful Porsche 968 – the final and greatest evolution of the Porsche 944. Its unique look with characteristic pop-up headlights, its powerful 3,0-liter engine and perfect weight distribution make every ride in this car a big pleasure and fun. All that for way lower price than you need to spend for a classic Porsche 911. Porsche has only manufactured around 8000 units of Porsche 968 Coupe. Our car is in unique color specification – violet paint and violet, perfectly maintained, interior. More information about this car via phone or e-mail +48 606 502 793; +48 888 037 000; kimbex@kimbex.pl Come, see, negotiate, buy and enjoy your life! 

## **Specifications**

| Make            | Porsche              |
|-----------------|----------------------|
| маке            | Poiscile             |
| Model           | 968                  |
| Production date | 1991                 |
| Kilometer       | 309 000 km           |
| Transmission    | Manual gearbox       |
| Drive           | RWD                  |
| Fuel Type       | Petrol               |
| Cubic Capacity  | 2990 cm <sup>3</sup> |
| Power (HP)      | 240                  |
| Colour          | Fioletowy            |