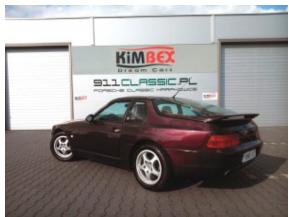

Beautiful Porsche 968 – the final and greatest evolution of the Porsche 944. Its unique look with characteristic pop-up headlights, its powerful 3,0-liter engine and perfect weight distribution make every ride in this car a big pleasure and fun. All that for way lower price than you need to spend for a classic Porsche 911. Porsche has only manufactured around 8000 units of Porsche 968 Coupe. Our car is in unique color specification – violet paint and violet, perfectly maintained, interior. More information about this car via phone or e-mail +48 606 502 793; +48 888 037 000; kimbex@kimbex.pl Come, see, negotiate, buy and enjoy your life! 

## **Specifications**

| Make            | Porsche              |
|-----------------|----------------------|
| маке            | Poiscile             |
| Model           | 968                  |
| Production date | 1991                 |
| Kilometer       | 309 000 km           |
| Transmission    | Manual gearbox       |
| Drive           | RWD                  |
| Fuel Type       | Petrol               |
| Cubic Capacity  | 2990 cm <sup>3</sup> |
| Power (HP)      | 240                  |
| Colour          | Fioletowy            |