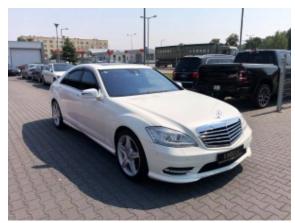

**Vehicle Description** 

## **Specifications**

| Make            | Mercedes Benz             |
|-----------------|---------------------------|
| Model           | S 550 AMG                 |
| Production date | 2011                      |
| Kilometer       | 65 400 km                 |
| Transmission    | Automatic<br>transmission |
| Drive           | RWD                       |
| Fuel Type       | Petrol                    |
| Cubic Capacity  | 5461 cm <sup>3</sup>      |
| Power (HP)      | 388                       |
| Colour          | Pearl White               |