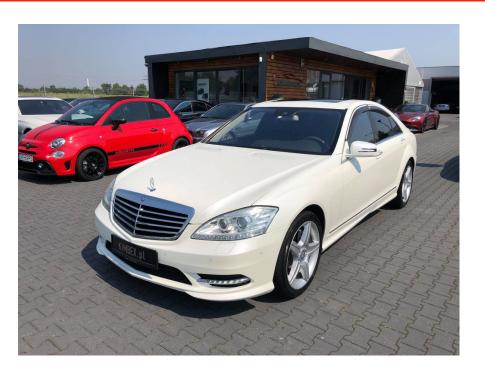

**Vehicle Description** 

## **Specifications**

| Make            | Mercedes Benz             |
|-----------------|---------------------------|
| Model           | S 550 AMG                 |
| Production date | 2011                      |
| Kilometer       | 65 400 km                 |
| Transmission    | Automatic<br>transmission |
| Drive           | RWD                       |
| Fuel Type       | Petrol                    |
| Cubic Capacity  | 5461 cm <sup>3</sup>      |
| Power (HP)      | 388                       |
| Colour          | Pearl White               |