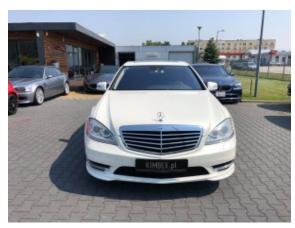

**Vehicle Description** 

## **Specifications**

| Make            | Mercedes Benz             |
|-----------------|---------------------------|
| Model           | S 550 AMG                 |
| Production date | 2011                      |
| Kilometer       | 65 400 km                 |
| Transmission    | Automatic<br>transmission |
| Drive           | RWD                       |
| Fuel Type       | Petrol                    |
| Cubic Capacity  | 5461 cm <sup>3</sup>      |
| Power (HP)      | 388                       |
| Colour          | Pearl White               |