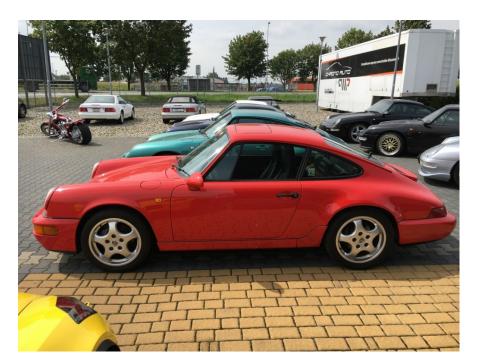

## **Vehicle Description**

Porsche 911 964 series, 1993 production year Incredibly low original kilometers: just 56.000!!! Classic Porsche 964 im great condition, the last model year of 964 generation - 1993. The car will be available in late July, early August. More information about this car via phone or e-mail +48 606 502 793; +48 888 037 000; kimbex@kimbex.pl IMPORTANT: Collectible vehicles from Japan are left-hand drive and use metric units - you can drive them just like any european car!!! Why should you buy a car imported from Japan? Here's why: First of all for Japanese people owning a car with a steering wheel on a "wrong" side is a symptom of luxury and prestige. Secondly - they just love their cars and are pedantic about keeping them in a mint condition. Thirdly - driving a left-hand drive car on japanese streets is uncomfortable. This results in a very low mileage, since the cars are usually driven only at car shows and on short weekend rides. Last but not least - for a Japanese owner it's a matter of honor to service, maintain and sell the car properly! That's why KIMBEX Dream Cars prefer to offer you cars imported from Japan than US market vehicles with imperial units...

## **Specifications**

| Make            | Porsche                |
|-----------------|------------------------|
| Model           | 911 964                |
| Production date | 1993                   |
| Kilometer       | 55 000 km              |
| Transmission    | Automatic transmission |
| Drive           | RWD                    |
| Fuel Type       | Petrol                 |
| Cubic Capacity  | 3600 cm <sup>3</sup>   |
| Power (HP)      | 250                    |
| Colour          | Czerwony               |
|                 |                        |