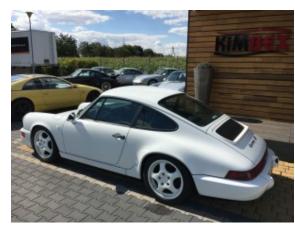

## **Vehicle Description**

Porsche 911 964 series, 1992 production year Low original kilometers: just 112.000!!! Classic Porsche 964 in elegant combination of white paint and black leather interior in great condition. The car will be available in late July/early August. More information about this car via phone or e-mail +48 606 502 793; +48 888 037 000; kimbex@kimbex.pl IMPORTANT: Collectible vehicles from Japan are left-hand drive and use metric units - you can drive them just like any european car!!! Why should you buy a car imported from Japan? Here's why: First of all for Japanese people owning a car with a steering wheel on a "wrong" side is a symptom of luxury and prestige. Secondly - they just love their cars and are pedantic about keeping them in a mint condition. Thirdly - driving a left-hand drive car on japanese streets is uncomfortable. This results in a very low mileage, since the cars are usually driven only at car shows and on short weekend rides. Last but not least - for a Japanese owner it's a matter of honor to service, maintain and sell the car properly! That's why KIMBEX Dream Cars prefer to offer you cars imported from Japan than US market vehicles with imperial units...

## **Specifications**

| Make            | Porsche                   |
|-----------------|---------------------------|
| Model           | 911 964                   |
| Production date | 1992                      |
| Kilometer       | 111 600 km                |
| Transmission    | Automatic<br>transmission |
| Drive           | RWD                       |
| Fuel Type       | Petrol                    |
| Cubic Capacity  | 3600 cm <sup>3</sup>      |
| Power (HP)      | 250                       |
| Colour          | Biały                     |