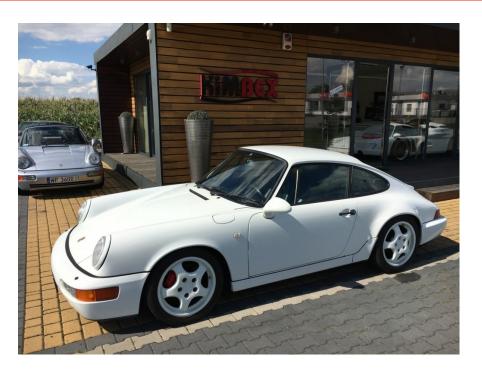

## **Vehicle Description**

Porsche 911 964 series, 1992 production year Low original kilometers: just 112.000!!! Classic Porsche 964 in elegant combination of white paint and black leather interior in great condition. The car will be available in late July/early August. More information about this car via phone or e-mail +48 606 502 793; +48 888 037 000; kimbex@kimbex.pl IMPORTANT: Collectible vehicles from Japan are left-hand drive and use metric units - you can drive them just like any european car!!! Why should you buy a car imported from Japan? Here's why: First of all for Japanese people owning a car with a steering wheel on a "wrong" side is a symptom of luxury and prestige. Secondly - they just love their cars and are pedantic about keeping them in a mint condition. Thirdly - driving a left-hand drive car on japanese streets is uncomfortable. This results in a very low mileage, since the cars are usually driven only at car shows and on short weekend rides. Last but not least - for a Japanese owner it's a matter of honor to service, maintain and sell the car properly! That's why KIMBEX Dream Cars prefer to offer you cars imported from Japan than US market vehicles with imperial units...

## **Specifications**

| Make            | Porsche                   |
|-----------------|---------------------------|
| Model           | 911 964                   |
| Production date | 1992                      |
| Kilometer       | 111 600 km                |
| Transmission    | Automatic<br>transmission |
| Drive           | RWD                       |
| Fuel Type       | Petrol                    |
| Cubic Capacity  | 3600 cm <sup>3</sup>      |
| Power (HP)      | 250                       |
| Colour          | Biały                     |