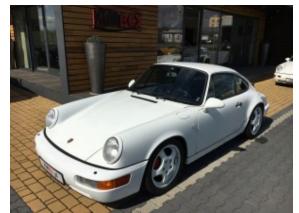

## **Vehicle Description**

Porsche 911 964 series, 1992 production year Low original kilometers: just 112.000!!! Classic Porsche 964 in elegant combination of white paint and black leather interior in great condition. The car will be available in late July/early August. More information about this car via phone or e-mail +48 606 502 793; +48 888 037 000; kimbex@kimbex.pl IMPORTANT: Collectible vehicles from Japan are left-hand drive and use metric units - you can drive them just like any european car!!! Why should you buy a car imported from Japan? Here's why: First of all for Japanese people owning a car with a steering wheel on a "wrong" side is a symptom of luxury and prestige. Secondly - they just love their cars and are pedantic about keeping them in a mint condition. Thirdly - driving a left-hand drive car on japanese streets is uncomfortable. This results in a very low mileage, since the cars are usually driven only at car shows and on short weekend rides. Last but not least - for a Japanese owner it's a matter of honor to service, maintain and sell the car properly! That's why KIMBEX Dream Cars prefer to offer you cars imported from Japan than US market vehicles with imperial units...

## **Specifications**

| Make            | Porsche                   |
|-----------------|---------------------------|
| Model           | 911 964                   |
| Production date | 1992                      |
| Kilometer       | 111 600 km                |
| Transmission    | Automatic<br>transmission |
| Drive           | RWD                       |
| Fuel Type       | Petrol                    |
| Cubic Capacity  | 3600 cm <sup>3</sup>      |
| Power (HP)      | 250                       |
| Colour          | Biały                     |