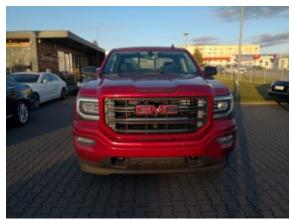

**Vehicle Description** 

## **Specifications**

| Make            | GMC                       |
|-----------------|---------------------------|
| Model           | Sierra                    |
| Production date | 2020                      |
| Kilometer       | 290 km                    |
| Transmission    | Automatic<br>transmission |
| Drive           | AWD                       |
| Fuel Type       | Petrol                    |
| Cubic Capacity  | 5300 cm <sup>3</sup>      |
| Power (HP)      | 394                       |
| Colour          | Red                       |