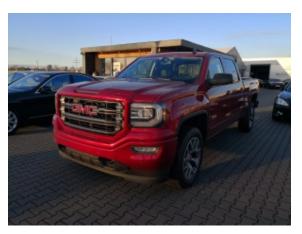

**Vehicle Description** 

## **Specifications**

| Make            | GMC                       |
|-----------------|---------------------------|
| Model           | Sierra                    |
| Production date | 2020                      |
| Kilometer       | 290 km                    |
| Transmission    | Automatic<br>transmission |
| Drive           | AWD                       |
| Fuel Type       | Petrol                    |
| Cubic Capacity  | 5300 cm <sup>3</sup>      |
| Power (HP)      | 394                       |
| Colour          | Red                       |