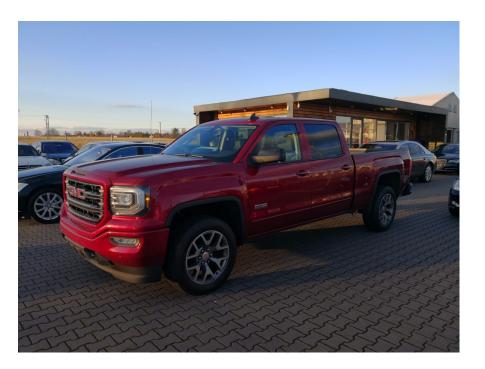

**Vehicle Description** 

## **Specifications**

| Make            | GMC                       |
|-----------------|---------------------------|
| Model           | Sierra                    |
| Production date | 2020                      |
| Kilometer       | 290 km                    |
| Transmission    | Automatic<br>transmission |
| Drive           | AWD                       |
| Fuel Type       | Petrol                    |
| Cubic Capacity  | 5300 cm <sup>3</sup>      |
| Power (HP)      | 394                       |
| Colour          | Red                       |