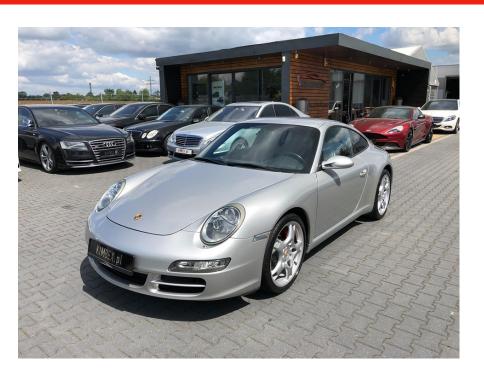

## Porsche 997 3.6 C2 #TopCondition 70600 km !

Sold

## **Specifications**

| Make            | Porsche                   |
|-----------------|---------------------------|
| Model           | 997 C2                    |
| Production date | 2005                      |
| Kilometer       | 70 700 km                 |
| Transmission    | Automatic<br>transmission |
| Drive           | RWD                       |
| Fuel Type       | Petrol                    |
| Cubic Capacity  | 3600 cm <sup>3</sup>      |
| Power (HP)      | 325                       |
| Colour          | Silver                    |