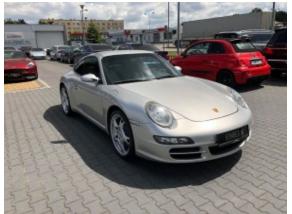

## Porsche 997 3.6 C2 #TopCondition 70600 km !

Sold

## **Specifications**

| Make            | Porsche                   |
|-----------------|---------------------------|
| Model           | 997 C2                    |
| Production date | 2005                      |
| Kilometer       | 70 700 km                 |
| Transmission    | Automatic<br>transmission |
| Drive           | RWD                       |
| Fuel Type       | Petrol                    |
| Cubic Capacity  | 3600 cm <sup>3</sup>      |
| Power (HP)      | 325                       |
| Colour          | Silver                    |