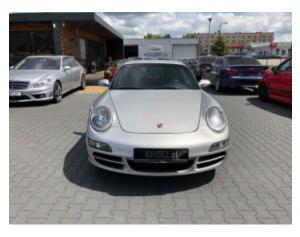

## Porsche 997 3.6 C2 #TopCondition 70600 km !

Sold

## **Specifications**

| Make            | Porsche                   |
|-----------------|---------------------------|
| Model           | 997 C2                    |
| Production date | 2005                      |
| Kilometer       | 70 700 km                 |
| Transmission    | Automatic<br>transmission |
| Drive           | RWD                       |
| Fuel Type       | Petrol                    |
| Cubic Capacity  | 3600 cm <sup>3</sup>      |
| Power (HP)      | 325                       |
| Colour          | Silver                    |