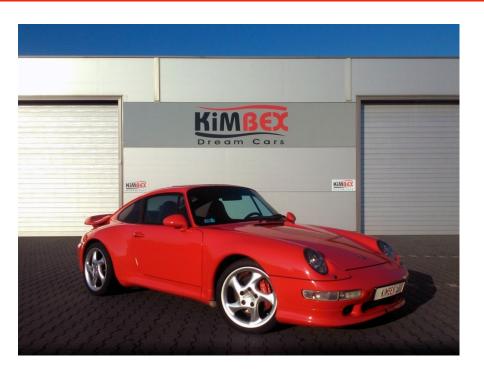

## **Vehicle Description**

Porsche 911 Turbo serii 993, production year: 1995. Original kilometers: just 90600!!! Classic Porsche 993 Turbo in great condition. Unique collectible car - Porsche factory has only built 5978 units of 993 Turbo and Turbo S. Twin-turbo 3,6 boxer engine produces 408bhp what allows to accelerate to 100kph in less than 4,5 seconds. Top speed of this car is over 290kph! Four-wheel drive improves the traction of this powerful Porsche 911. The car is in very good shape - great chance to buy a collectible vehicle which guarantees huge driving pleasure and value growth in time. The car only needs some paint work, as the front bumper splitter and boot's floor have been slightly damaged after driving on the curb. The black leather interior is in a very good condition and holds only minor signs of wear. Service documents, two keys, manuals. Car first registered in USA in July 1996, registered in Poland since 2000. More information about this car via phone or email +48 606 502 793; +48 888 037 000; kimbex@kimbex.pl Come, see, negotiate, buy and enjoy your life! 

## **Specifications**

| Make            | Porsche              |
|-----------------|----------------------|
| Model           | 993 Turbo            |
| Production date | 1995                 |
| Kilometer       | 90 600 km            |
| Transmission    | Manual gearbox       |
| Drive           | AWD                  |
| Fuel Type       | Petrol               |
| Cubic Capacity  | 3600 cm <sup>3</sup> |
| Power (HP)      | 408                  |
| Colour          | Czerwony             |