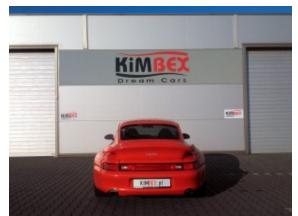

## **Vehicle Description**

Porsche 911 Turbo serii 993, production year: 1995. Original kilometers: just 90600!!! Classic Porsche 993 Turbo in great condition. Unique collectible car - Porsche factory has only built 5978 units of 993 Turbo and Turbo S. Twin-turbo 3,6 boxer engine produces 408bhp what allows to accelerate to 100kph in less than 4,5 seconds. Top speed of this car is over 290kph! Four-wheel drive improves the traction of this powerful Porsche 911. The car is in very good shape - great chance to buy a collectible vehicle which guarantees huge driving pleasure and value growth in time. The car only needs some paint work, as the front bumper splitter and boot's floor have been slightly damaged after driving on the curb. The black leather interior is in a very good condition and holds only minor signs of wear. Service documents, two keys, manuals. Car first registered in USA in July 1996, registered in Poland since 2000. More information about this car via phone or email +48 606 502 793; +48 888 037 000; kimbex@kimbex.pl Come, see, negotiate, buy and enjoy your life! 

## **Specifications**

| Make            | Porsche              |
|-----------------|----------------------|
| Model           | 993 Turbo            |
| Production date | 1995                 |
| Kilometer       | 90 600 km            |
| Transmission    | Manual gearbox       |
| Drive           | AWD                  |
| Fuel Type       | Petrol               |
| Cubic Capacity  | 3600 cm <sup>3</sup> |
| Power (HP)      | 408                  |
| Colour          | Czerwony             |