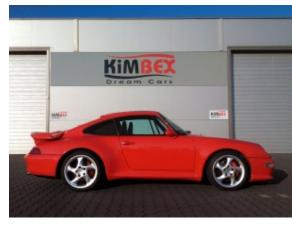

## **Vehicle Description**

Porsche 911 Turbo serii 993, production year: 1995. Original kilometers: just 90600!!! Classic Porsche 993 Turbo in great condition. Unique collectible car - Porsche factory has only built 5978 units of 993 Turbo and Turbo S. Twin-turbo 3,6 boxer engine produces 408bhp what allows to accelerate to 100kph in less than 4,5 seconds. Top speed of this car is over 290kph! Four-wheel drive improves the traction of this powerful Porsche 911. The car is in very good shape - great chance to buy a collectible vehicle which guarantees huge driving pleasure and value growth in time. The car only needs some paint work, as the front bumper splitter and boot's floor have been slightly damaged after driving on the curb. The black leather interior is in a very good condition and holds only minor signs of wear. Service documents, two keys, manuals. Car first registered in USA in July 1996, registered in Poland since 2000. More information about this car via phone or email +48 606 502 793; +48 888 037 000; kimbex@kimbex.pl Come, see, negotiate, buy and enjoy your life! 

## **Specifications**

| Make            | Porsche              |
|-----------------|----------------------|
| Model           | 993 Turbo            |
| Production date | 1995                 |
| Kilometer       | 90 600 km            |
| Transmission    | Manual gearbox       |
| Drive           | AWD                  |
| Fuel Type       | Petrol               |
| Cubic Capacity  | 3600 cm <sup>3</sup> |
| Power (HP)      | 408                  |
| Colour          | Czerwony             |