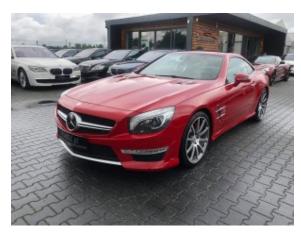

**Vehicle Description** 

## **Specifications**

| Make            | Mercedes Benz             |
|-----------------|---------------------------|
| Model           | SL63 AMG<br>Performance   |
| Production date | 2012                      |
| Kilometer       | 16 200 km                 |
| Transmission    | Automatic<br>transmission |
| Drive           | RWD                       |
| Fuel Type       | Petrol                    |
| Cubic Capacity  | 5461 cm <sup>3</sup>      |
| Power (HP)      | 565                       |
| Colour          | Red                       |