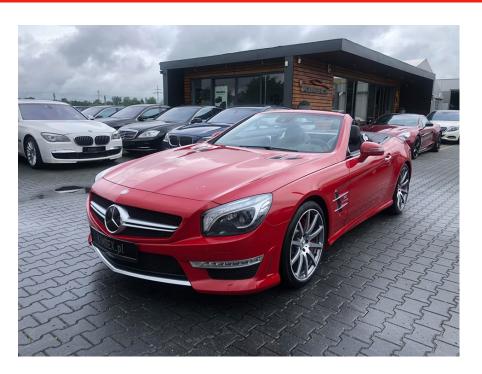

**Vehicle Description** 

## **Specifications**

| Make            | Mercedes Benz             |
|-----------------|---------------------------|
| Model           | SL63 AMG<br>Performance   |
| Production date | 2012                      |
| Kilometer       | 16 200 km                 |
| Transmission    | Automatic<br>transmission |
| Drive           | RWD                       |
| Fuel Type       | Petrol                    |
| Cubic Capacity  | 5461 cm <sup>3</sup>      |
| Power (HP)      | 565                       |
| Colour          | Red                       |