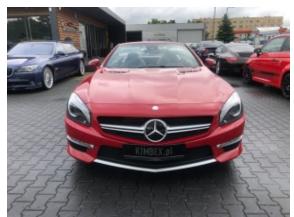

**Vehicle Description** 

## **Specifications**

| Make            | Mercedes Benz             |
|-----------------|---------------------------|
| Model           | SL63 AMG<br>Performance   |
| Production date | 2012                      |
| Kilometer       | 16 200 km                 |
| Transmission    | Automatic<br>transmission |
| Drive           | RWD                       |
| Fuel Type       | Petrol                    |
| Cubic Capacity  | 5461 cm <sup>3</sup>      |
| Power (HP)      | 565                       |
| Colour          | Red                       |