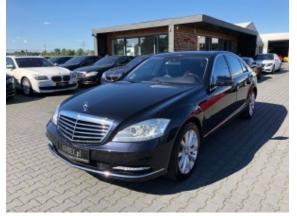

## Mercedes Benz S 550 L 4Matic lifting

Sold

## **Specifications**

| Make            | Mercedes Benz             |
|-----------------|---------------------------|
| Model           | S 550 L 4Matic            |
| Production date | 2010                      |
| Kilometer       | 89 200 km                 |
| Transmission    | Automatic<br>transmission |
| Drive           | AWD                       |
| Fuel Type       | Petrol                    |
| Cubic Capacity  | 5461 cm <sup>3</sup>      |
| Power (HP)      | 430                       |
| Colour          | Black                     |