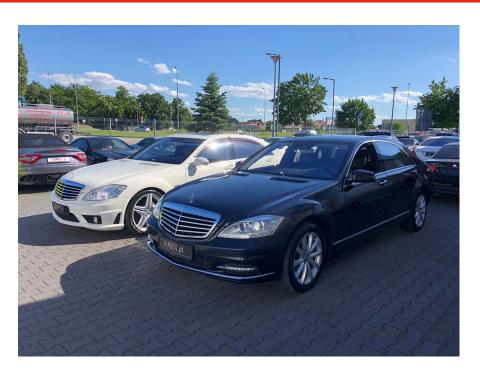

## Mercedes Benz S 550 L 4Matic lifting

Sold

## **Specifications**

| Make            | Mercedes Benz             |
|-----------------|---------------------------|
| Model           | S 550 L 4Matic            |
| Production date | 2010                      |
| Kilometer       | 89 200 km                 |
| Transmission    | Automatic<br>transmission |
| Drive           | AWD                       |
| Fuel Type       | Petrol                    |
| Cubic Capacity  | 5461 cm <sup>3</sup>      |
| Power (HP)      | 430                       |
| Colour          | Black                     |