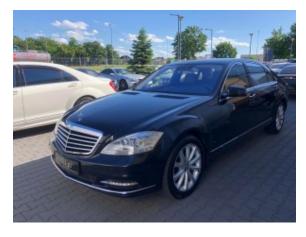

## Mercedes Benz S 550 L 4Matic lifting

Sold

## **Specifications**

| Make            | Mercedes Benz             |
|-----------------|---------------------------|
| Model           | S 550 L 4Matic            |
| Production date | 2010                      |
| Kilometer       | 89 200 km                 |
| Transmission    | Automatic<br>transmission |
| Drive           | AWD                       |
| Fuel Type       | Petrol                    |
| Cubic Capacity  | 5461 cm <sup>3</sup>      |
| Power (HP)      | 430                       |
| Colour          | Black                     |