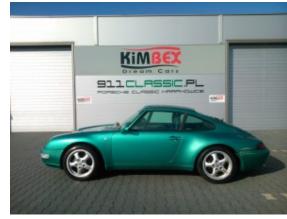

## **Vehicle Description**

Porsche 911 Carrera 993 series, 1995 production year Incredibly low original kilometers: just 102.900!!! Beautiful Porsche 911 Carrera 993 generation in gorgeous and unique Wimbledon Green paint. The car is well maintained and the interior holds only minor signs of wear. Additional equipment consist of cruise control, original radio and Porsche CD changer. It's the last generation of original air-cooled Porsche in good condition – great opportunity to buy a classic car with guaranteed value growth. More information about this car via phone or e-mail +48 606 502 793; +48 888 037 000; kimbex@kimbex.pl IMPORTANT: Collectible vehicles from Japan are left-hand drive and use metric units - you can drive them just like any european car!!! Why should you buy a car imported from Japan? Here's why: First of all for Japanese people owning a car with a steering wheel on a "wrong" side is a symptom of luxury and prestige. Secondly - they just love their cars and are pedantic about keeping them in a mint condition. Thirdly - driving a left-hand drive car on japanese streets is uncomfortable. This results in a very low mileage, since the cars are usually driven only at car shows and on short weekend rides. Last...

## **Specifications**

| Make            | Porsche                   |
|-----------------|---------------------------|
| Model           | 911 993                   |
| Production date | 1995                      |
| Kilometer       | 102 900 km                |
| Transmission    | Automatic<br>transmission |
| Drive           | RWD                       |
| Fuel Type       | Petrol                    |
| Cubic Capacity  | 3600 cm <sup>3</sup>      |
| Power (HP)      | 272                       |
| Colour          | Zielony                   |