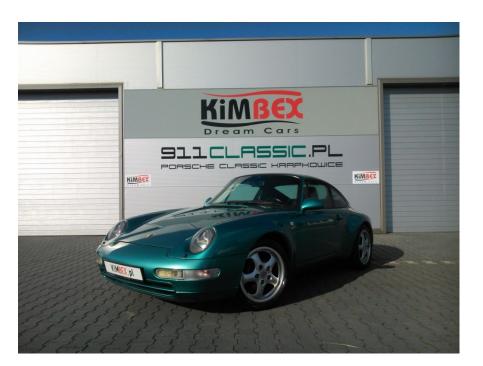

## **Vehicle Description**

Porsche 911 Carrera 993 series, 1995 production year Incredibly low original kilometers: just 102.900!!! Beautiful Porsche 911 Carrera 993 generation in gorgeous and unique Wimbledon Green paint. The car is well maintained and the interior holds only minor signs of wear. Additional equipment consist of cruise control, original radio and Porsche CD changer. It's the last generation of original air-cooled Porsche in good condition – great opportunity to buy a classic car with guaranteed value growth. More information about this car via phone or e-mail +48 606 502 793; +48 888 037 000; kimbex@kimbex.pl IMPORTANT: Collectible vehicles from Japan are left-hand drive and use metric units - you can drive them just like any european car!!! Why should you buy a car imported from Japan? Here's why: First of all for Japanese people owning a car with a steering wheel on a "wrong" side is a symptom of luxury and prestige. Secondly - they just love their cars and are pedantic about keeping them in a mint condition. Thirdly - driving a left-hand drive car on japanese streets is uncomfortable. This results in a very low mileage, since the cars are usually driven only at car shows and on short weekend rides. Last...

## **Specifications**

| Make            | Porsche                   |
|-----------------|---------------------------|
| Model           | 911 993                   |
| Production date | 1995                      |
| Kilometer       | 102 900 km                |
| Transmission    | Automatic<br>transmission |
| Drive           | RWD                       |
| Fuel Type       | Petrol                    |
| Cubic Capacity  | 3600 cm <sup>3</sup>      |
| Power (HP)      | 272                       |
| Colour          | Zielony                   |