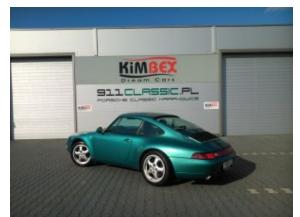

## **Vehicle Description**

Porsche 911 Carrera 993 series, 1995 production year Incredibly low original kilometers: just 102.900!!! Beautiful Porsche 911 Carrera 993 generation in gorgeous and unique Wimbledon Green paint. The car is well maintained and the interior holds only minor signs of wear. Additional equipment consist of cruise control, original radio and Porsche CD changer. It's the last generation of original air-cooled Porsche in good condition – great opportunity to buy a classic car with guaranteed value growth. More information about this car via phone or e-mail +48 606 502 793; +48 888 037 000; kimbex@kimbex.pl IMPORTANT: Collectible vehicles from Japan are left-hand drive and use metric units - you can drive them just like any european car!!! Why should you buy a car imported from Japan? Here's why: First of all for Japanese people owning a car with a steering wheel on a "wrong" side is a symptom of luxury and prestige. Secondly - they just love their cars and are pedantic about keeping them in a mint condition. Thirdly - driving a left-hand drive car on japanese streets is uncomfortable. This results in a very low mileage, since the cars are usually driven only at car shows and on short weekend rides. Last...

## **Specifications**

| Make            | Porsche                   |
|-----------------|---------------------------|
| Model           | 911 993                   |
| Production date | 1995                      |
| Kilometer       | 102 900 km                |
| Transmission    | Automatic<br>transmission |
| Drive           | RWD                       |
| Fuel Type       | Petrol                    |
| Cubic Capacity  | 3600 cm <sup>3</sup>      |
| Power (HP)      | 272                       |
| Colour          | Zielony                   |