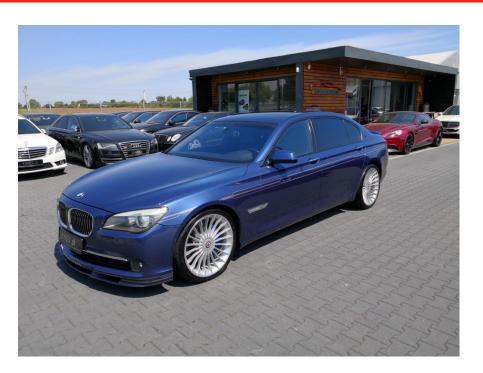

## ALPINA B7 Long F01 #Top Condition

Sold

## **Specifications**

| Make            | ALPINA                    |
|-----------------|---------------------------|
| Model           | В7                        |
| Production date | 2009                      |
| Kilometer       | 94 000 km                 |
| Transmission    | Automatic<br>transmission |
| Drive           | RWD                       |
| Fuel Type       | Petrol                    |
| Cubic Capacity  | 4400 cm <sup>3</sup>      |
| Power (HP)      | 500                       |
| Colour          | Blue                      |