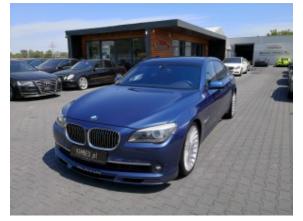

## ALPINA B7 Long F01 #Top Condition

Sold

## **Specifications**

| Make            | ALPINA                    |
|-----------------|---------------------------|
| Model           | В7                        |
| Production date | 2009                      |
| Kilometer       | 94 000 km                 |
| Transmission    | Automatic<br>transmission |
| Drive           | RWD                       |
| Fuel Type       | Petrol                    |
| Cubic Capacity  | 4400 cm <sup>3</sup>      |
| Power (HP)      | 500                       |
| Colour          | Blue                      |