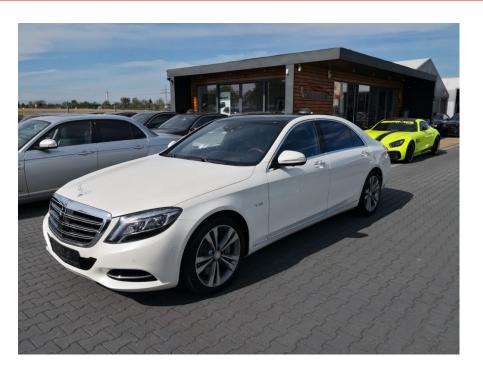

## Mercedes Benz S600L W222 #Full Option / Top Condition!

**Vehicle Description** 

## **Specifications**

| Make            | Mercedes Benz             |
|-----------------|---------------------------|
| Model           | S600 Long                 |
| Production date | 2015                      |
| Kilometer       | 92 100 km                 |
| Transmission    | Automatic<br>transmission |
| Drive           | RWD                       |
| Fuel Type       | Petrol                    |
| Cubic Capacity  | 5980 cm <sup>3</sup>      |
| Power (HP)      | 530                       |
| Colour          | White Pearl               |
|                 |                           |