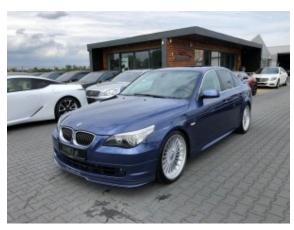

## ALPINA B5 #Top Condition

Sold

**Vehicle Description** 

## **Specifications**

| Make            | ALPINA                    |
|-----------------|---------------------------|
| Model           | B5                        |
| Production date | 2007                      |
| Kilometer       | 87 600 km                 |
| Transmission    | Automatic<br>transmission |
| Drive           | RWD                       |
| Fuel Type       | Petrol                    |
| Cubic Capacity  | 4400 cm <sup>3</sup>      |
| Power (HP)      | 500                       |
| Colour          | Alpina Blue               |