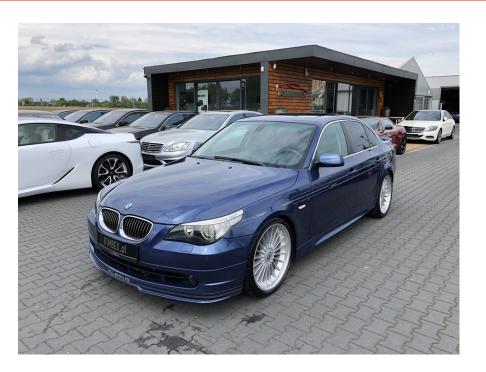

## ALPINA B5 #Top Condition

Sold

**Vehicle Description** 

## **Specifications**

| Make            | ALPINA                    |
|-----------------|---------------------------|
| Model           | B5                        |
| Production date | 2007                      |
| Kilometer       | 87 600 km                 |
| Transmission    | Automatic<br>transmission |
| Drive           | RWD                       |
| Fuel Type       | Petrol                    |
| Cubic Capacity  | 4400 cm <sup>3</sup>      |
| Power (HP)      | 500                       |
| Colour          | Alpina Blue               |