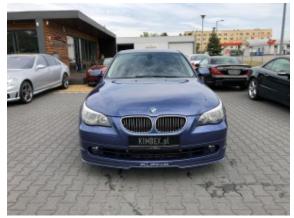

## ALPINA B5 #Top Condition

Sold

**Vehicle Description** 

## **Specifications**

| Make            | ALPINA                    |
|-----------------|---------------------------|
| Model           | B5                        |
| Production date | 2007                      |
| Kilometer       | 87 600 km                 |
| Transmission    | Automatic<br>transmission |
| Drive           | RWD                       |
| Fuel Type       | Petrol                    |
| Cubic Capacity  | 4400 cm <sup>3</sup>      |
| Power (HP)      | 500                       |
| Colour          | Alpina Blue               |