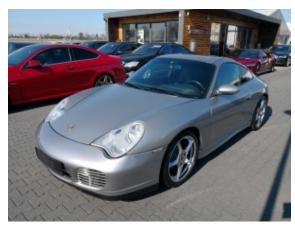

**Vehicle Description** 

## **Specifications**

| Make            | Porsche              |
|-----------------|----------------------|
| Model           | 996 C2 40Th          |
|                 | Anniversary          |
| Production date | 2004                 |
| Kilometer       | 105 800 km           |
| Transmission    | Manual gearbox       |
| Drive           | RWD                  |
| Fuel Type       | Petrol               |
| Cubic Capacity  | 3600 cm <sup>3</sup> |
| Power (HP)      | 345                  |
| Colour          | GT Silver            |