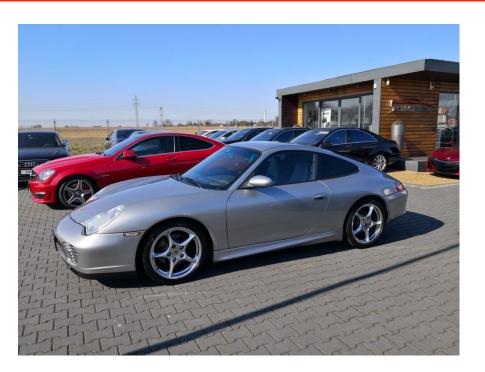

**Vehicle Description** 

## **Specifications**

| Make            | Porsche              |
|-----------------|----------------------|
| Model           | 996 C2 40Th          |
|                 | Anniversary          |
| Production date | 2004                 |
| Kilometer       | 105 800 km           |
| Transmission    | Manual gearbox       |
| Drive           | RWD                  |
| Fuel Type       | Petrol               |
| Cubic Capacity  | 3600 cm <sup>3</sup> |
| Power (HP)      | 345                  |
| Colour          | GT Silver            |