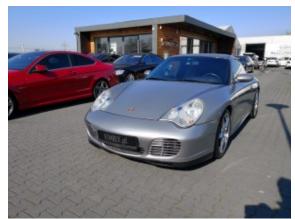

**Vehicle Description** 

## **Specifications**

| Make            | Porsche              |
|-----------------|----------------------|
| Model           | 996 C2 40Th          |
|                 | Anniversary          |
| Production date | 2004                 |
| Kilometer       | 105 800 km           |
| Transmission    | Manual gearbox       |
| Drive           | RWD                  |
| Fuel Type       | Petrol               |
| Cubic Capacity  | 3600 cm <sup>3</sup> |
| Power (HP)      | 345                  |
| Colour          | GT Silver            |