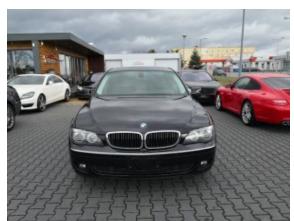

## BMW 740i E65/66 Lifting #Top Condition 50400 km !

**Vehicle Description** 

## **Specifications**

| Make            | BMW                    |
|-----------------|------------------------|
| Model           | 740i Last Edition      |
| Production date | 2008                   |
| Kilometer       | 50 400 km              |
| Transmission    | Automatic transmission |
| Drive           | RWD                    |
| Fuel Type       | Petrol                 |
| Cubic Capacity  | 4000 cm <sup>3</sup>   |
| Power (HP)      | 306                    |
| Colour          | Black                  |