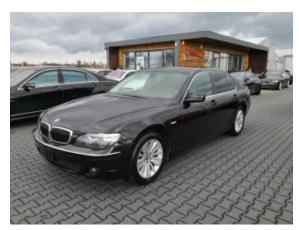

## BMW 740i E65/66 Lifting #Top Condition 50400 km !

**Vehicle Description** 

## **Specifications**

| Make            | BMW                    |
|-----------------|------------------------|
| Model           | 740i Last Edition      |
| Production date | 2008                   |
| Kilometer       | 50 400 km              |
| Transmission    | Automatic transmission |
| Drive           | RWD                    |
| Fuel Type       | Petrol                 |
| Cubic Capacity  | 4000 cm <sup>3</sup>   |
| Power (HP)      | 306                    |
| Colour          | Black                  |