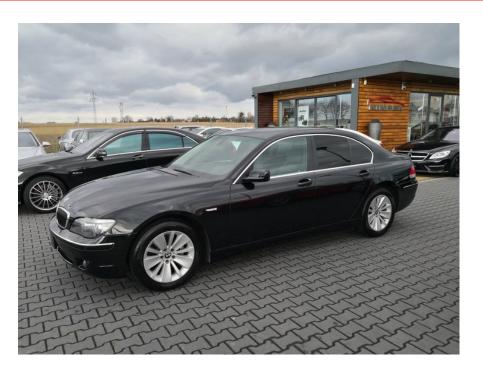

## BMW 740i E65/66 Lifting #Top Condition 50400 km !

**Vehicle Description** 

## **Specifications**

| Make            | BMW                    |
|-----------------|------------------------|
| Model           | 740i Last Edition      |
| Production date | 2008                   |
| Kilometer       | 50 400 km              |
| Transmission    | Automatic transmission |
| Drive           | RWD                    |
| Fuel Type       | Petrol                 |
| Cubic Capacity  | 4000 cm <sup>3</sup>   |
| Power (HP)      | 306                    |
| Colour          | Black                  |