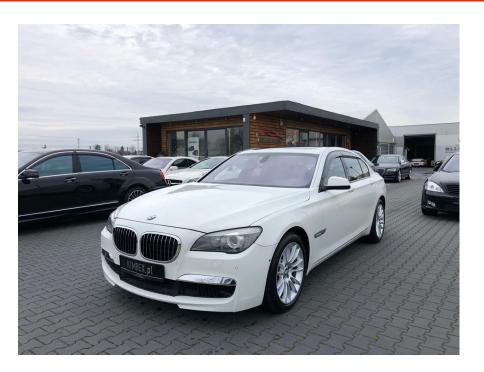

**Vehicle Description** 

## **Specifications**

| Make            | BMW                       |
|-----------------|---------------------------|
| Model           | 750i M Pakiet             |
| Production date | 2011                      |
| Kilometer       | 93 600 km                 |
| Transmission    | Automatic<br>transmission |
| Drive           | RWD                       |
| Fuel Type       | Petrol                    |
| Cubic Capacity  | 4400 cm <sup>3</sup>      |
| Power (HP)      | 407                       |
| Colour          | White                     |