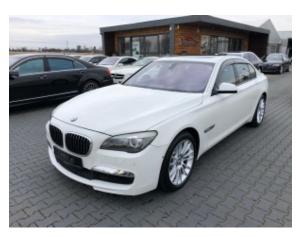

**Vehicle Description** 

## **Specifications**

| Make            | BMW                       |
|-----------------|---------------------------|
| Model           | 750i M Pakiet             |
| Production date | 2011                      |
| Kilometer       | 93 600 km                 |
| Transmission    | Automatic<br>transmission |
| Drive           | RWD                       |
| Fuel Type       | Petrol                    |
| Cubic Capacity  | 4400 cm <sup>3</sup>      |
| Power (HP)      | 407                       |
| Colour          | White                     |