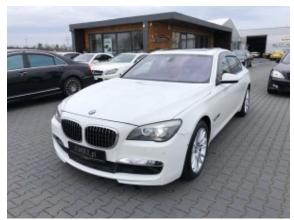

**Vehicle Description** 

## **Specifications**

| Make            | BMW                       |
|-----------------|---------------------------|
| Model           | 750i M Pakiet             |
| Production date | 2011                      |
| Kilometer       | 93 600 km                 |
| Transmission    | Automatic<br>transmission |
| Drive           | RWD                       |
| Fuel Type       | Petrol                    |
| Cubic Capacity  | 4400 cm <sup>3</sup>      |
| Power (HP)      | 407                       |
| Colour          | White                     |