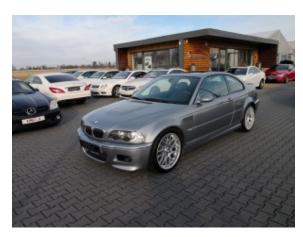

## BMW M3 Competition E46 #Perfekcja EU Model

Sold

## **Specifications**

| Make            | BMW                   |
|-----------------|-----------------------|
| Model           | M3 Competition<br>E46 |
| Production date | 2005                  |
| Kilometer       | 142 000 km            |
| Transmission    | Semi-automatic        |
| Drive           | RWD                   |
| Fuel Type       | Petrol                |
| Cubic Capacity  | 3246 cm <sup>3</sup>  |
| Power (HP)      | 343                   |
| Colour          | Gray                  |