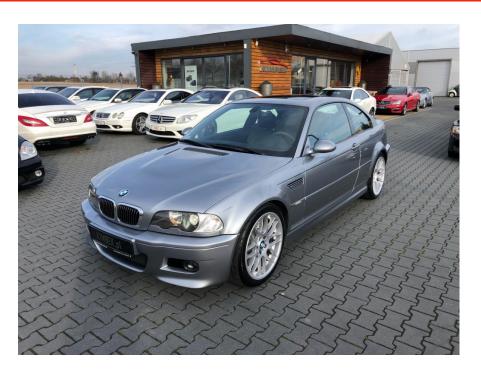

## BMW M3 Competition E46 #Perfekcja EU Model

Sold

## **Specifications**

| Make            | BMW                   |
|-----------------|-----------------------|
| Model           | M3 Competition<br>E46 |
| Production date | 2005                  |
| Kilometer       | 142 000 km            |
| Transmission    | Semi-automatic        |
| Drive           | RWD                   |
| Fuel Type       | Petrol                |
| Cubic Capacity  | 3246 cm <sup>3</sup>  |
| Power (HP)      | 343                   |
| Colour          | Gray                  |