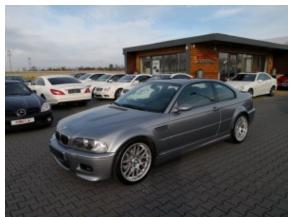

## BMW M3 Competition E46 #Perfekcja EU Model

Sold

## **Specifications**

| Make            | BMW                   |
|-----------------|-----------------------|
| Model           | M3 Competition<br>E46 |
| Production date | 2005                  |
| Kilometer       | 142 000 km            |
| Transmission    | Semi-automatic        |
| Drive           | RWD                   |
| Fuel Type       | Petrol                |
| Cubic Capacity  | 3246 cm <sup>3</sup>  |
| Power (HP)      | 343                   |
| Colour          | Gray                  |