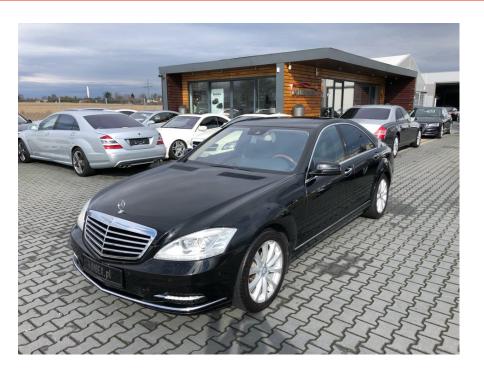

**Vehicle Description** 

## **Specifications**

| Make            | Mercedes Benz             |
|-----------------|---------------------------|
| Model           | S500                      |
| Production date | 2011                      |
| Kilometer       | 78 300 km                 |
| Transmission    | Automatic<br>transmission |
| Drive           | RWD                       |
| Fuel Type       | Petrol                    |
| Cubic Capacity  | 5461 cm <sup>3</sup>      |
| Power (HP)      | 388                       |
| Colour          | black                     |