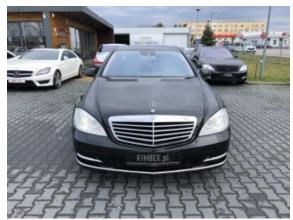

**Vehicle Description** 

## **Specifications**

| Make            | Mercedes Benz             |
|-----------------|---------------------------|
| Model           | S500                      |
| Production date | 2011                      |
| Kilometer       | 78 300 km                 |
| Transmission    | Automatic<br>transmission |
| Drive           | RWD                       |
| Fuel Type       | Petrol                    |
| Cubic Capacity  | 5461 cm <sup>3</sup>      |
| Power (HP)      | 388                       |
| Colour          | black                     |