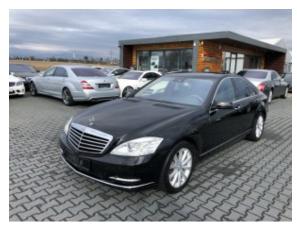

**Vehicle Description** 

## **Specifications**

| Make            | Mercedes Benz             |
|-----------------|---------------------------|
| Model           | S500                      |
| Production date | 2011                      |
| Kilometer       | 78 300 km                 |
| Transmission    | Automatic<br>transmission |
| Drive           | RWD                       |
| Fuel Type       | Petrol                    |
| Cubic Capacity  | 5461 cm <sup>3</sup>      |
| Power (HP)      | 388                       |
| Colour          | black                     |