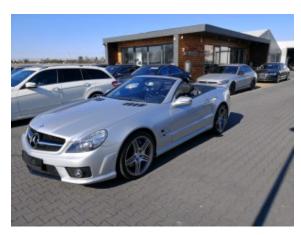

**Vehicle Description** 

## **Specifications**

| Make            | Mercedes Benz             |
|-----------------|---------------------------|
| Model           | SL63 AMG                  |
| Production date | 2010                      |
| Kilometer       | 106 200 km                |
| Transmission    | Automatic<br>transmission |
| Drive           | RWD                       |
| Fuel Type       | Petrol                    |
| Cubic Capacity  | 6208 cm <sup>3</sup>      |
| Power (HP)      | 525                       |
| Colour          | silver                    |