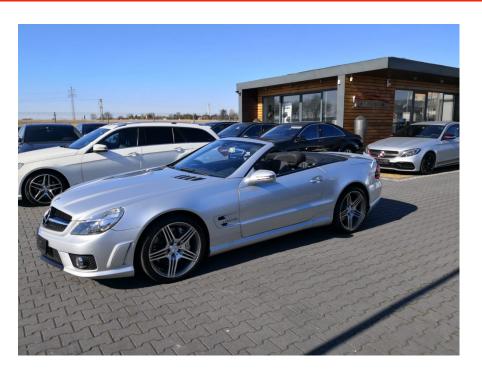

**Vehicle Description** 

## **Specifications**

| Make            | Mercedes Benz             |
|-----------------|---------------------------|
| Model           | SL63 AMG                  |
| Production date | 2010                      |
| Kilometer       | 106 200 km                |
| Transmission    | Automatic<br>transmission |
| Drive           | RWD                       |
| Fuel Type       | Petrol                    |
| Cubic Capacity  | 6208 cm <sup>3</sup>      |
| Power (HP)      | 525                       |
| Colour          | silver                    |