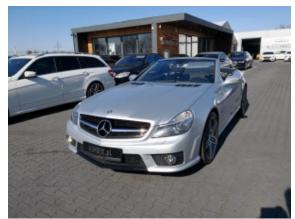

**Vehicle Description** 

## **Specifications**

| Make            | Mercedes Benz             |
|-----------------|---------------------------|
| Model           | SL63 AMG                  |
| Production date | 2010                      |
| Kilometer       | 106 200 km                |
| Transmission    | Automatic<br>transmission |
| Drive           | RWD                       |
| Fuel Type       | Petrol                    |
| Cubic Capacity  | 6208 cm <sup>3</sup>      |
| Power (HP)      | 525                       |
| Colour          | silver                    |