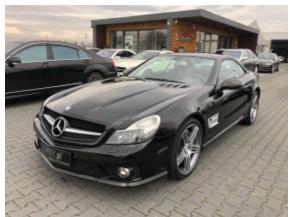

## Mercedes Benz SL63 AMG #Like NEW #only 25600 km !

Sold

**Vehicle Description** 

## **Specifications**

| Make            | Mercedes Benz             |
|-----------------|---------------------------|
| Model           | SL63 AMG                  |
| Production date | 2009                      |
| Kilometer       | 25 800 km                 |
| Transmission    | Automatic<br>transmission |
| Drive           | RWD                       |
| Fuel Type       | Petrol                    |
| Cubic Capacity  | 6208 cm <sup>3</sup>      |
| Power (HP)      | 525                       |
| Colour          | Black                     |