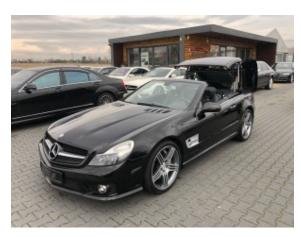

## Mercedes Benz SL63 AMG #Like NEW #only 25600 km !

Sold

**Vehicle Description** 

## **Specifications**

| Make            | Mercedes Benz             |
|-----------------|---------------------------|
| Model           | SL63 AMG                  |
| Production date | 2009                      |
| Kilometer       | 25 800 km                 |
| Transmission    | Automatic<br>transmission |
| Drive           | RWD                       |
| Fuel Type       | Petrol                    |
| Cubic Capacity  | 6208 cm <sup>3</sup>      |
| Power (HP)      | 525                       |
| Colour          | Black                     |