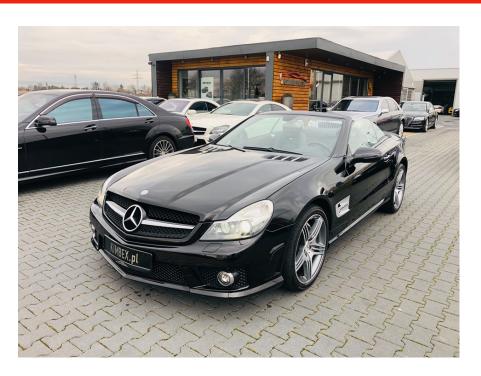

## Mercedes Benz SL63 AMG #Like NEW #only 25600 km !

Sold

**Vehicle Description** 

## **Specifications**

| Make            | Mercedes Benz             |
|-----------------|---------------------------|
| Model           | SL63 AMG                  |
| Production date | 2009                      |
| Kilometer       | 25 800 km                 |
| Transmission    | Automatic<br>transmission |
| Drive           | RWD                       |
| Fuel Type       | Petrol                    |
| Cubic Capacity  | 6208 cm <sup>3</sup>      |
| Power (HP)      | 525                       |
| Colour          | Black                     |