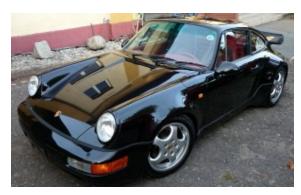

Porsche 911 Turbo 964series, 1991 production year Incredibly low original kilometers: just 117.000!!! The Legend - Porsche 911 964 Turbo! Unique exterior/interior combination: black paint and gorgeous red upholstery in perfect condition. Classic, collectible car with a 100% guarantee of value growth in time! More information about this car via phone or e-mail +48 606 502 793; +48 888 037 000; kimbex@kimbex.pl IMPORTANT: Collectible vehicles from Japan are left-hand drive and use metric units - you can drive them just like any european car!!! Full books documentation since first registration. Why should you buy a car imported from Japan? Here's why: First of all for Japanese people owning a car with a steering wheel on a "wrong" side is a symptom of luxury and prestige. Secondly - they just love their cars and are pedantic about keeping them in a mint condition. Thirdly - driving a left-hand drive car on japanese streets is uncomfortable. This results in a very low mileage, since the cars are usually driven only at car shows and on short weekend rides. Last but not least - for a Japanese owner it's a matter of honor to service, maintain and sell the car properly! That's why KIMBEX Dream...

## **Specifications**

| Make            | Porsche              |
|-----------------|----------------------|
| Model           | 964 Turbo            |
| Production date | 1991                 |
| Kilometer       | 117 000 km           |
| Transmission    | Manual gearbox       |
| Drive           | RWD                  |
| Fuel Type       | Petrol               |
| Cubic Capacity  | 3300 cm <sup>3</sup> |
| Power (HP)      | 320                  |
|                 | czarny/black         |