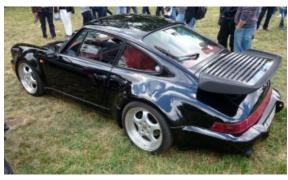

Porsche 911 Turbo 964series, 1991 production year Incredibly low original kilometers: just 117.000!!! The Legend - Porsche 911 964 Turbo! Unique exterior/interior combination: black paint and gorgeous red upholstery in perfect condition. Classic, collectible car with a 100% guarantee of value growth in time! More information about this car via phone or e-mail +48 606 502 793; +48 888 037 000; kimbex@kimbex.pl IMPORTANT: Collectible vehicles from Japan are left-hand drive and use metric units - you can drive them just like any european car!!! Full books documentation since first registration. Why should you buy a car imported from Japan? Here's why: First of all for Japanese people owning a car with a steering wheel on a "wrong" side is a symptom of luxury and prestige. Secondly - they just love their cars and are pedantic about keeping them in a mint condition. Thirdly - driving a left-hand drive car on japanese streets is uncomfortable. This results in a very low mileage, since the cars are usually driven only at car shows and on short weekend rides. Last but not least - for a Japanese owner it's a matter of honor to service, maintain and sell the car properly! That's why KIMBEX Dream...

## **Specifications**

| Make            | Porsche              |
|-----------------|----------------------|
| Model           | 964 Turbo            |
| Production date | 1991                 |
| Kilometer       | 117 000 km           |
| Transmission    | Manual gearbox       |
| Drive           | RWD                  |
| Fuel Type       | Petrol               |
| Cubic Capacity  | 3300 cm <sup>3</sup> |
| Power (HP)      | 320                  |
|                 | czarny/black         |