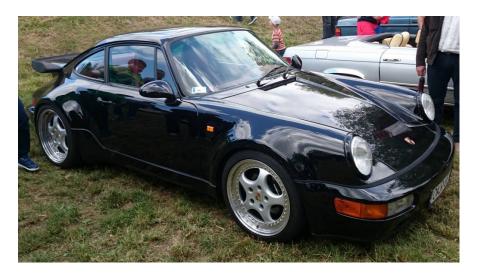

Porsche 911 Turbo 964series, 1991 production year Incredibly low original kilometers: just 117.000!!! The Legend - Porsche 911 964 Turbo! Unique exterior/interior combination: black paint and gorgeous red upholstery in perfect condition. Classic, collectible car with a 100% guarantee of value growth in time! More information about this car via phone or e-mail +48 606 502 793; +48 888 037 000; kimbex@kimbex.pl IMPORTANT: Collectible vehicles from Japan are left-hand drive and use metric units - you can drive them just like any european car!!! Full books documentation since first registration. Why should you buy a car imported from Japan? Here's why: First of all for Japanese people owning a car with a steering wheel on a "wrong" side is a symptom of luxury and prestige. Secondly - they just love their cars and are pedantic about keeping them in a mint condition. Thirdly - driving a left-hand drive car on japanese streets is uncomfortable. This results in a very low mileage, since the cars are usually driven only at car shows and on short weekend rides. Last but not least - for a Japanese owner it's a matter of honor to service, maintain and sell the car properly! That's why KIMBEX Dream...

## **Specifications**

| Make            | Porsche              |
|-----------------|----------------------|
| Model           | 964 Turbo            |
| Production date | 1991                 |
| Kilometer       | 117 000 km           |
| Transmission    | Manual gearbox       |
| Drive           | RWD                  |
| Fuel Type       | Petrol               |
| Cubic Capacity  | 3300 cm <sup>3</sup> |
| Power (HP)      | 320                  |
|                 | czarny/black         |