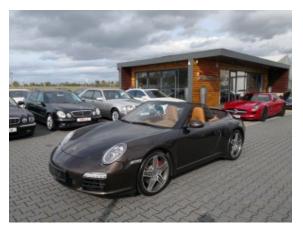

**Vehicle Description** 

## **Specifications**

| Make            | Porsche 911               |
|-----------------|---------------------------|
| Model           | 997 S Cabrio              |
| Production date | 2009                      |
| Kilometer       | 34 000 km                 |
| Transmission    | Automatic<br>transmission |
| Drive           | RWD                       |
| Fuel Type       | Petrol                    |
| Cubic Capacity  | 3800 cm <sup>3</sup>      |
| Power (HP)      | 385                       |
| Colour          | brown macademia<br>met.   |