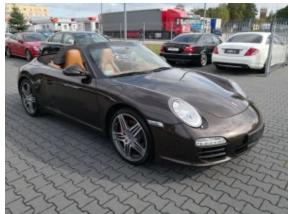

**Vehicle Description** 

## **Specifications**

| Make            | Porsche 911               |
|-----------------|---------------------------|
| Model           | 997 S Cabrio              |
| Production date | 2009                      |
| Kilometer       | 34 000 km                 |
| Transmission    | Automatic<br>transmission |
| Drive           | RWD                       |
| Fuel Type       | Petrol                    |
| Cubic Capacity  | 3800 cm <sup>3</sup>      |
| Power (HP)      | 385                       |
| Colour          | brown macademia<br>met.   |