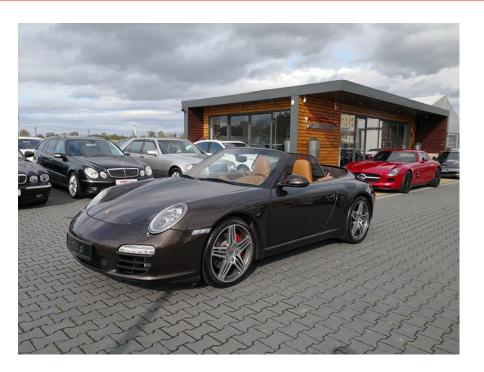

**Vehicle Description** 

## **Specifications**

| Make            | Porsche 911               |
|-----------------|---------------------------|
| Model           | 997 S Cabrio              |
| Production date | 2009                      |
| Kilometer       | 34 000 km                 |
| Transmission    | Automatic<br>transmission |
| Drive           | RWD                       |
| Fuel Type       | Petrol                    |
| Cubic Capacity  | 3800 cm <sup>3</sup>      |
| Power (HP)      | 385                       |
| Colour          | brown macademia<br>met.   |