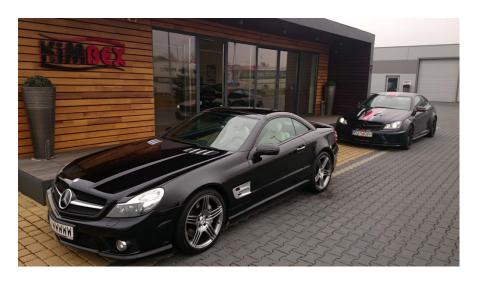

**Vehicle Description** 

## **Specifications**

| Make            | Mercedes Benz          |
|-----------------|------------------------|
| Model           | SI 63 AMG              |
| Production date | 2008                   |
| Kilometer       | 88 000 km              |
| Transmission    | Automatic transmission |
| Drive           | RWD                    |
| Fuel Type       | Petrol                 |
| Cubic Capacity  | 6208 cm <sup>3</sup>   |
| Power (HP)      | 525                    |
| Colour          | czarny                 |