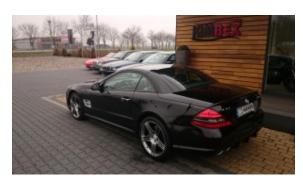

**Vehicle Description** 

## **Specifications**

| Make            | Mercedes Benz          |
|-----------------|------------------------|
| Model           | SI 63 AMG              |
| Production date | 2008                   |
| Kilometer       | 88 000 km              |
| Transmission    | Automatic transmission |
| Drive           | RWD                    |
| Fuel Type       | Petrol                 |
| Cubic Capacity  | 6208 cm <sup>3</sup>   |
| Power (HP)      | 525                    |
| Colour          | czarny                 |