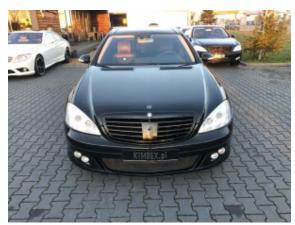

**Vehicle Description** 

## **Specifications**

| Make            | Mercedes Benz             |
|-----------------|---------------------------|
| Model           | BRABUS B8                 |
| Production date | 2007                      |
| Kilometer       | 16 500 km                 |
| Transmission    | Automatic<br>transmission |
| Drive           | RWD                       |
| Fuel Type       | Petrol                    |
| Cubic Capacity  | 5461 cm <sup>3</sup>      |
| Power (HP)      | 420                       |
| Colour          | Black                     |