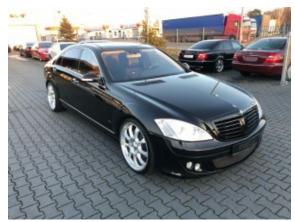

**Vehicle Description** 

## **Specifications**

| Make            | Mercedes Benz             |
|-----------------|---------------------------|
| Model           | BRABUS B8                 |
| Production date | 2007                      |
| Kilometer       | 16 500 km                 |
| Transmission    | Automatic<br>transmission |
| Drive           | RWD                       |
| Fuel Type       | Petrol                    |
| Cubic Capacity  | 5461 cm <sup>3</sup>      |
| Power (HP)      | 420                       |
| Colour          | Black                     |