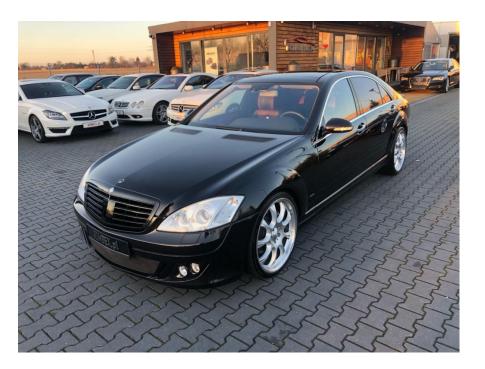

**Vehicle Description** 

## **Specifications**

| Make            | Mercedes Benz             |
|-----------------|---------------------------|
| Model           | BRABUS B8                 |
| Production date | 2007                      |
| Kilometer       | 16 500 km                 |
| Transmission    | Automatic<br>transmission |
| Drive           | RWD                       |
| Fuel Type       | Petrol                    |
| Cubic Capacity  | 5461 cm <sup>3</sup>      |
| Power (HP)      | 420                       |
| Colour          | Black                     |