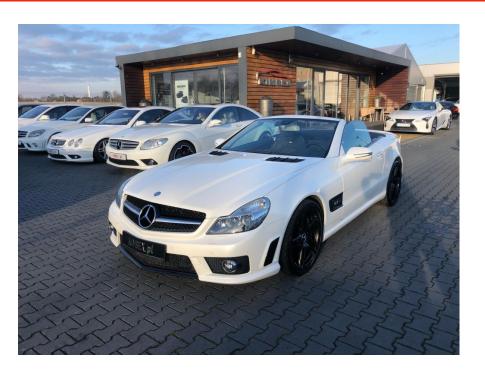

## Mercedes Benz SL63 AMG #Desingo White

Sold

**Vehicle Description** 

## **Specifications**

| Make            | Mercedes Benz             |
|-----------------|---------------------------|
| Model           | SL63 AMG                  |
| Production date | 2008                      |
| Kilometer       | 72 100 km                 |
| Transmission    | Automatic<br>transmission |
| Drive           | RWD                       |
| Fuel Type       | Petrol                    |
| Cubic Capacity  | 6208 cm <sup>3</sup>      |
| Power (HP)      | 525                       |
| Colour          | White Pearl               |