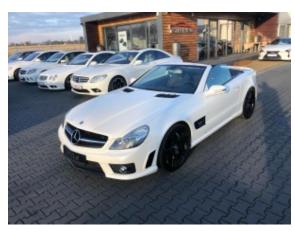

## Mercedes Benz SL63 AMG #Desingo White

Sold

**Vehicle Description** 

## **Specifications**

| Make            | Mercedes Benz             |
|-----------------|---------------------------|
| Model           | SL63 AMG                  |
| Production date | 2008                      |
| Kilometer       | 72 100 km                 |
| Transmission    | Automatic<br>transmission |
| Drive           | RWD                       |
| Fuel Type       | Petrol                    |
| Cubic Capacity  | 6208 cm <sup>3</sup>      |
| Power (HP)      | 525                       |
| Colour          | White Pearl               |