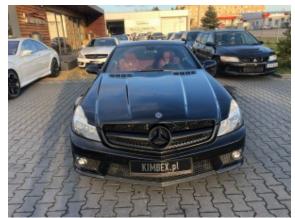

**Vehicle Description** 

## **Specifications**

| Make            | Mercedes Benz             |
|-----------------|---------------------------|
| Model           | SL63 AMG                  |
| Production date | 2008                      |
| Kilometer       | 105 600 km                |
| Transmission    | Automatic<br>transmission |
| Drive           | RWD                       |
| Fuel Type       | Petrol                    |
| Cubic Capacity  | 6208 cm <sup>3</sup>      |
| Power (HP)      | 525                       |
| Colour          | black                     |