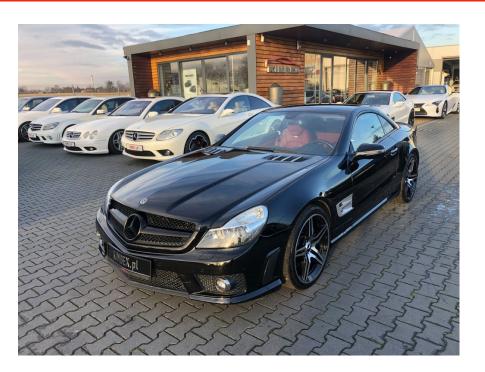

**Vehicle Description** 

## **Specifications**

| Make            | Mercedes Benz             |
|-----------------|---------------------------|
| Model           | SL63 AMG                  |
| Production date | 2008                      |
| Kilometer       | 105 600 km                |
| Transmission    | Automatic<br>transmission |
| Drive           | RWD                       |
| Fuel Type       | Petrol                    |
| Cubic Capacity  | 6208 cm <sup>3</sup>      |
| Power (HP)      | 525                       |
| Colour          | black                     |