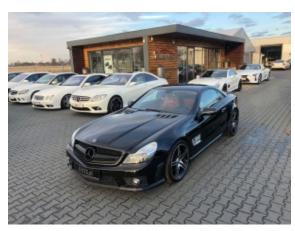

**Vehicle Description** 

## **Specifications**

| Make            | Mercedes Benz             |
|-----------------|---------------------------|
| Model           | SL63 AMG                  |
| Production date | 2008                      |
| Kilometer       | 105 600 km                |
| Transmission    | Automatic<br>transmission |
| Drive           | RWD                       |
| Fuel Type       | Petrol                    |
| Cubic Capacity  | 6208 cm <sup>3</sup>      |
| Power (HP)      | 525                       |
| Colour          | black                     |