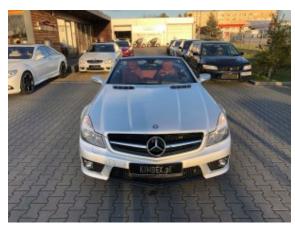

**Vehicle Description** 

## **Specifications**

| Make            | Mercedes Benz             |
|-----------------|---------------------------|
| Model           | SL63 AMG                  |
| Production date | 2008                      |
| Kilometer       | 43 600 km                 |
| Transmission    | Automatic<br>transmission |
| Drive           | RWD                       |
| Fuel Type       | Petrol                    |
| Cubic Capacity  | 6208 cm <sup>3</sup>      |
| Power (HP)      | 525                       |
| Colour          | silver                    |