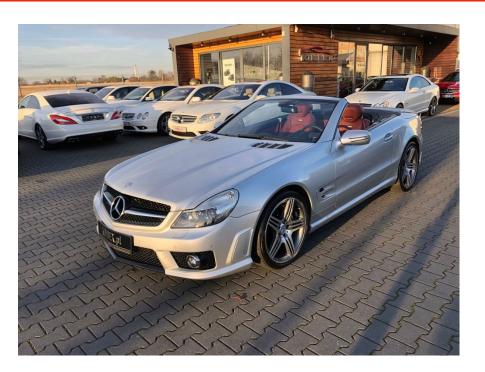

**Vehicle Description** 

## **Specifications**

| Make            | Mercedes Benz             |
|-----------------|---------------------------|
| Model           | SL63 AMG                  |
| Production date | 2008                      |
| Kilometer       | 43 600 km                 |
| Transmission    | Automatic<br>transmission |
| Drive           | RWD                       |
| Fuel Type       | Petrol                    |
| Cubic Capacity  | 6208 cm <sup>3</sup>      |
| Power (HP)      | 525                       |
| Colour          | silver                    |