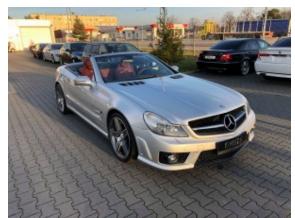

**Vehicle Description** 

## **Specifications**

| Make            | Mercedes Benz             |
|-----------------|---------------------------|
| Model           | SL63 AMG                  |
| Production date | 2008                      |
| Kilometer       | 43 600 km                 |
| Transmission    | Automatic<br>transmission |
| Drive           | RWD                       |
| Fuel Type       | Petrol                    |
| Cubic Capacity  | 6208 cm <sup>3</sup>      |
| Power (HP)      | 525                       |
| Colour          | silver                    |