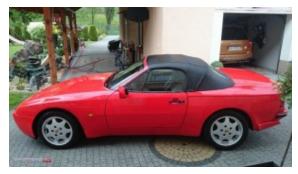

**Vehicle Description** 

## **Specifications**

| Make            | Porsche              |
|-----------------|----------------------|
| Model           | 944 S2               |
| Production date | 1990                 |
| Kilometer       | 153 km               |
| Transmission    | Manual gearbox       |
| Drive           | RWD                  |
| Fuel Type       | Petrol               |
| Cubic Capacity  | 2998 cm <sup>3</sup> |
| Power (HP)      | 211                  |
| Colour          | czerwony             |
|                 |                      |