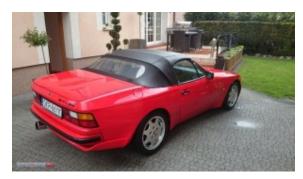

**Vehicle Description** 

## **Specifications**

| Make            | Porsche              |
|-----------------|----------------------|
| Model           | 944 S2               |
| Production date | 1990                 |
| Kilometer       | 153 km               |
| Transmission    | Manual gearbox       |
| Drive           | RWD                  |
| Fuel Type       | Petrol               |
| Cubic Capacity  | 2998 cm <sup>3</sup> |
| Power (HP)      | 211                  |
| Colour          | czerwony             |
|                 |                      |