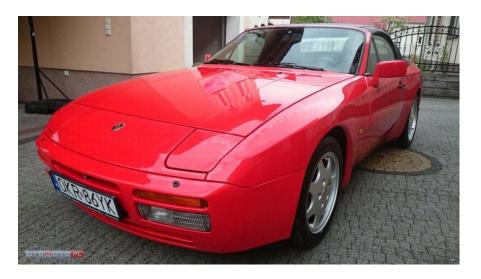

**Vehicle Description** 

## **Specifications**

| Make            | Porsche              |
|-----------------|----------------------|
| Model           | 944 S2               |
| Production date | 1990                 |
| Kilometer       | 153 km               |
| Transmission    | Manual gearbox       |
| Drive           | RWD                  |
| Fuel Type       | Petrol               |
| Cubic Capacity  | 2998 cm <sup>3</sup> |
| Power (HP)      | 211                  |
| Colour          | czerwony             |
|                 |                      |