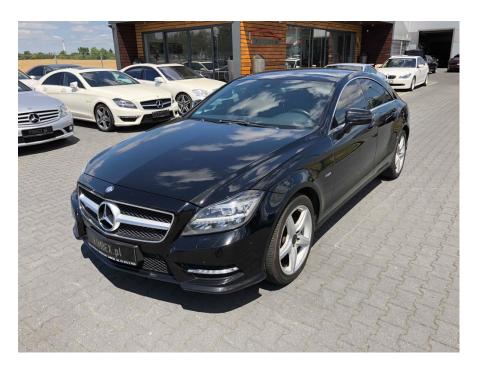

**Vehicle Description** 

## **Specifications**

| Make            | Mercedes Benz             |
|-----------------|---------------------------|
| Model           | CLS 350 CDI V6            |
| Production date | 2011                      |
| Kilometer       | 189 000 km                |
| Transmission    | Automatic<br>transmission |
| Drive           | RWD                       |
| Fuel Type       | Diesel                    |
| Cubic Capacity  | 2987 cm <sup>3</sup>      |
| Power (HP)      | 265                       |
| Colour          | black                     |