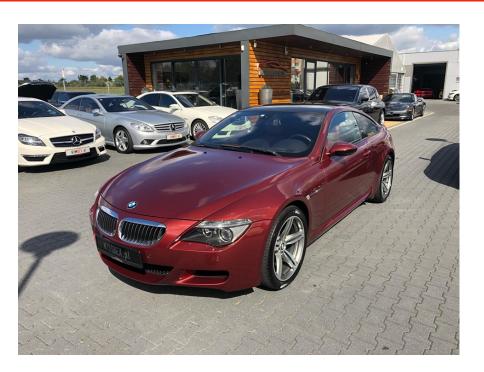

**Vehicle Description** 

## **Specifications**

| Make            | BMW                  |
|-----------------|----------------------|
| Model           | M6 V10               |
| Production date | 2006                 |
| Kilometer       | 61 300 km            |
| Transmission    | Semi-automatic       |
| Drive           | RWD                  |
| Fuel Type       | Petrol               |
| Cubic Capacity  | 4998 cm <sup>3</sup> |
| Power (HP)      | 507                  |
| Colour          | red                  |