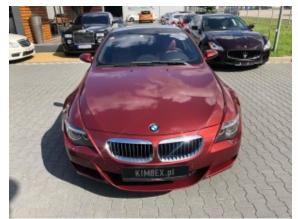

**Vehicle Description** 

## **Specifications**

| Make            | BMW                  |
|-----------------|----------------------|
| Model           | M6 V10               |
| Production date | 2006                 |
| Kilometer       | 61 300 km            |
| Transmission    | Semi-automatic       |
| Drive           | RWD                  |
| Fuel Type       | Petrol               |
| Cubic Capacity  | 4998 cm <sup>3</sup> |
| Power (HP)      | 507                  |
| Colour          | red                  |