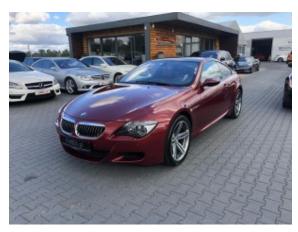

**Vehicle Description** 

## **Specifications**

| Make            | BMW                  |
|-----------------|----------------------|
| Model           | M6 V10               |
| Production date | 2006                 |
| Kilometer       | 61 300 km            |
| Transmission    | Semi-automatic       |
| Drive           | RWD                  |
| Fuel Type       | Petrol               |
| Cubic Capacity  | 4998 cm <sup>3</sup> |
| Power (HP)      | 507                  |
| Colour          | red                  |