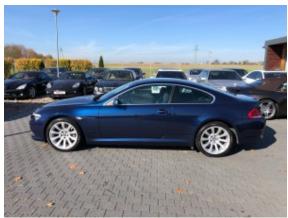

**Vehicle Description** 

## **Specifications**

| Make            | BMW                       |
|-----------------|---------------------------|
| Model           | 650i Coupe                |
| Production date | 2008                      |
| Kilometer       | 48 300 km                 |
| Transmission    | Automatic<br>transmission |
| Drive           | RWD                       |
| Fuel Type       | Petrol                    |
| Cubic Capacity  | 4799 cm <sup>3</sup>      |
| Power (HP)      | 367                       |
| Colour          | blue                      |