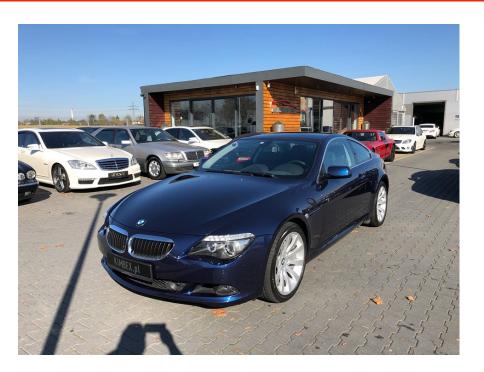

**Vehicle Description** 

## **Specifications**

| Make            | BMW                       |
|-----------------|---------------------------|
| Model           | 650i Coupe                |
| Production date | 2008                      |
| Kilometer       | 48 300 km                 |
| Transmission    | Automatic<br>transmission |
| Drive           | RWD                       |
| Fuel Type       | Petrol                    |
| Cubic Capacity  | 4799 cm <sup>3</sup>      |
| Power (HP)      | 367                       |
| Colour          | blue                      |