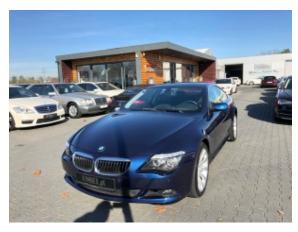

**Vehicle Description** 

## **Specifications**

| Make            | BMW                       |
|-----------------|---------------------------|
| Model           | 650i Coupe                |
| Production date | 2008                      |
| Kilometer       | 48 300 km                 |
| Transmission    | Automatic<br>transmission |
| Drive           | RWD                       |
| Fuel Type       | Petrol                    |
| Cubic Capacity  | 4799 cm <sup>3</sup>      |
| Power (HP)      | 367                       |
| Colour          | blue                      |