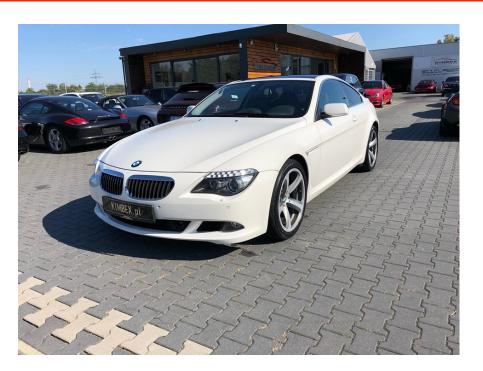

## BMW 650i M Coupe Lifting '2008

Sold

## **Specifications**

| Make            | BMW                         |
|-----------------|-----------------------------|
| Model           | 650i Coupe Lifting<br>Model |
| Production date | 2008                        |
| Kilometer       | 124 900 km                  |
| Transmission    | Automatic<br>transmission   |
| Drive           | RWD                         |
| Fuel Type       | Petrol                      |
| Cubic Capacity  | 4799 cm <sup>3</sup>        |
| Power (HP)      | 367                         |
| Colour          | white / black               |