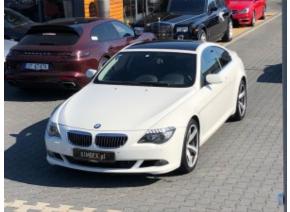

## BMW 650i M Coupe Lifting '2008

Sold

## **Specifications**

| Make            | BMW                         |
|-----------------|-----------------------------|
| Model           | 650i Coupe Lifting<br>Model |
| Production date | 2008                        |
| Kilometer       | 124 900 km                  |
| Transmission    | Automatic<br>transmission   |
| Drive           | RWD                         |
| Fuel Type       | Petrol                      |
| Cubic Capacity  | 4799 cm <sup>3</sup>        |
| Power (HP)      | 367                         |
| Colour          | white / black               |