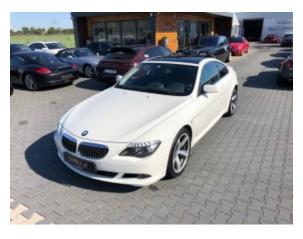

## BMW 650i M Coupe Lifting '2008

Sold

## **Specifications**

| Make            | BMW                         |
|-----------------|-----------------------------|
| Model           | 650i Coupe Lifting<br>Model |
| Production date | 2008                        |
| Kilometer       | 124 900 km                  |
| Transmission    | Automatic<br>transmission   |
| Drive           | RWD                         |
| Fuel Type       | Petrol                      |
| Cubic Capacity  | 4799 cm <sup>3</sup>        |
| Power (HP)      | 367                         |
| Colour          | white / black               |